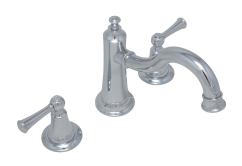

## PF4870 BARTLETT TWO HANDLE ROMAN TUB FAUCET



## **Model Numbers**

PF4870CP Chrome
PF4870ZBN Brushed nickel
PF4870ORB Oil rubbed bronze

| No. | Item      | Part Number      | Material Type |
|-----|-----------|------------------|---------------|
| 1   | Handle    | OBPF71711713189* | Zinc alloy    |
| 2   | Set Screw | OBPF50054        | Steel         |
| 3   | Rectifier | OBPF530022*      | Brass         |



**PF4870CP** 



## **Warranty and Codes**

This product comes complete with installation, operating, care and maintenance instructions. This PROFLO faucet carries a limited lifetime warranty when installed in residential applications. The warranty is five years in commercial applications. This product meets: ASME A112.1 8.1.