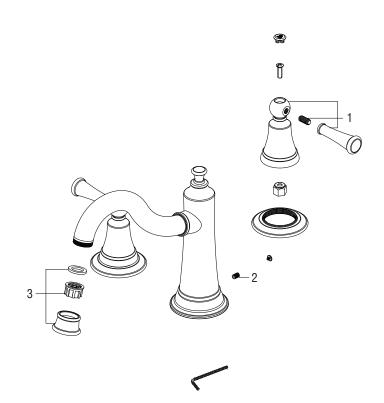

## **Model Numbers**

PF4870CP Chrome
PF4870ZBN Brushed nickel
PF4870ORB Oil rubbed bronze

| No. | Item      | Part Number      | Material Type |
|-----|-----------|------------------|---------------|
| 1   | Handle    | OBPF71711713189* | Zinc alloy    |
| 2   | Set Screw | OBPF50054        | Steel         |
| 3   | Rectifier | OBPF530022*      | Brass         |