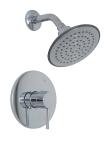

## PF8830G ORRS SINGLE HANDLE TUB AND SHOWER TRIM KIT

## **Model Numbers**

PF8830GCP PF8830GZBN PF8830GMB

| NO. | ITEM                          | PART NUMBER  | MATERIAL TYPE |
|-----|-------------------------------|--------------|---------------|
| 1   | Metal handle                  | OBPF7654076* | Zinc          |
| 2   | Escutcheon screw ( set of 2 ) | OBPF1654271* | S/S           |
| 3   | Shower arm with flange        | PFSK46*      | S/S           |
| 4   | Showerhead                    | PFSH308G*    | ABS+Zinc      |
| 5   | Spout                         | PFTS36*      | Zinc          |