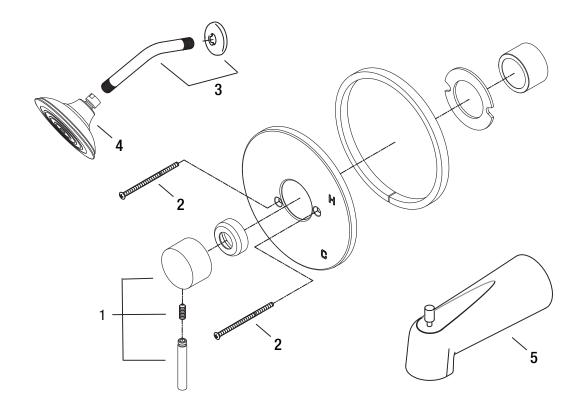

## **Model Numbers**

PF8830GCP PF8830GZBN PF8830GMB

| NO. | ITEM                          | PART NUMBER  | MATERIAL TYPE |
|-----|-------------------------------|--------------|---------------|
| 1   | Metal handle                  | OBPF7654076* | Zinc          |
| 2   | Escutcheon screw ( set of 2 ) | OBPF1654271* | S/S           |
| 3   | Shower arm with flange        | PFSK46*      | S/S           |
| 4   | Showerhead                    | PFSH308G*    | ABS+Zinc      |
| 5   | Spout                         | PFTS36*      | Zinc          |

PF8830G

<sup>\*</sup> Specify Finish