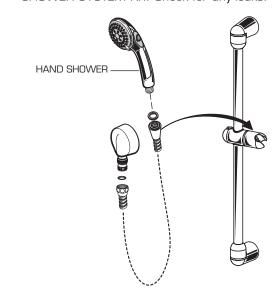

# 6 INSTALL HOSE AND HAND SHOWER TEST SHOWER SYSTEM

#### NOTE

REFER TO INSTALLATION INSTRUCTIONS (M968637) SUPPLIED WITH SHOWER SYSTEM KIT FOR COMPLETE INSTALLATION AND REPAIR PART INFORMATION.

- Place the HAND SHOWER into the SLIDE BAR after all hose connections are made. The installation of the SHOWER SYSTEM KIT is now complete.
- Turn on water supplies and check all fuctions of of the SHOWER SYSTEM KIT. Check for any leaks.