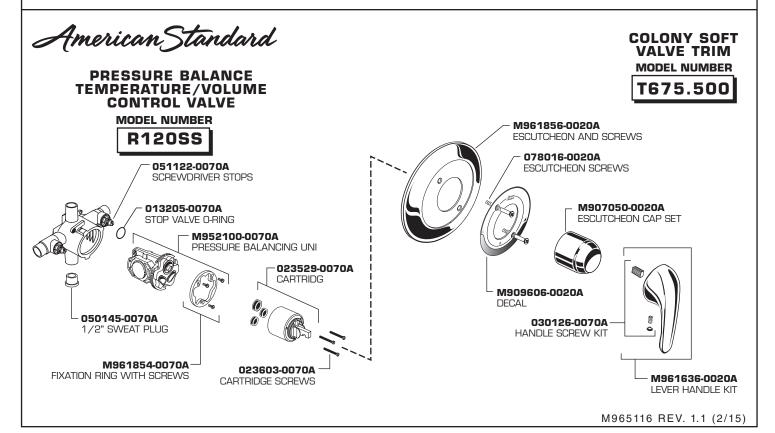

# American Standard M962506-0020A SUPPORT BRACKET **3-FUNCTION HAND SHOWER** 1660766.002 (1.5 gpm) 1660767.002 (2.5 gpm) **36" SLIDE BAR** 1660.236.002 **WALL SUPPLY** M919211-0020A 36" SLIDE BAR 8888.037.002 M962507-0020A HAND SHOWER HOLDER 8888037.002 WALL SUPPLY **METAL HOSE** M962520-0020A 8888.035.002 CHECK VALVE 030782-0020A HOSE KIT M950105-0070A HARDWARE KIT M962506-0020A SUPPORT BRACKET