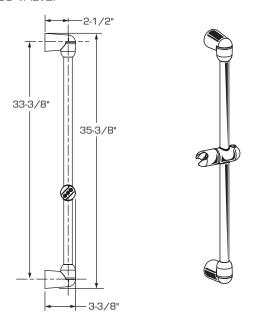

## **INSTALL HAND SHOWER SLIDE BAR**

#### NOTE

REFER TO INSTALLATION INSTRUCTIONS (M968637) SUPPLIED WITH SHOWER SYSTEM KIT FOR COMPLETE INSTALLATION AND REPAIR PART INFORMATION.

The height and location of the SLIDE BAR is optional. It can be installed to the right or left side of the R12OSS VALVE.