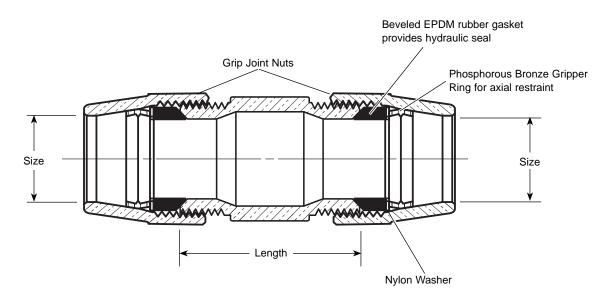

## **GRIP JOINT FOR COPPER OR PLASTIC TUBING (CTS) BOTH ENDS**

| DESCRIPTION  |              | Levery  | Approx. | PART        | ✓ SUBMITTED |
|--------------|--------------|---------|---------|-------------|-------------|
| G.J. FOR CTS | G.J. FOR CTS | LENGTH  | WT. LBS | Number      | ITEM(S)     |
| 1/2"         | 3/4"         | 2"      | .8      | ▼ C44-13-G  |             |
| 1/2"         | 1"           | 2-5/16" | .9      | ▼ C44-14-G  |             |
| 5/8"         | 3/4"         | 2-1/16" | 1.0     | ▼ C44-23-G  |             |
| 3/4"         | 3/4"         | 2"      | .9      | ▼ C44-33-G  |             |
| 3/4"         | 1"           | 2-1/8"  | 1.0     | ▼ C44-34-G  |             |
| 1"           | 1"           | 2-1/8"  | 1.1     | ▼ C44-44-G  |             |
| 1"           | 1-1/4"       | 1-5/16" | 1.5     | ▼▼ C44-45-G |             |
| 1"           | 1-1/2"       | 2-5/8"  | 2.1     | ▼▼ C44-46-G |             |
| 1-1/4"       | 1-1/4"       | 2-1/2"  | 1.5     | ▼▼ C44-55-G |             |
| 1-1/4"       | 1-1/2"       | 3-1/4"  | 2.8     | ▼▼ C44-56-G |             |
| 1-1/2"       | 1-1/2"       | 3-5/8"  | 3.0     | ▼▼ C44-66-G |             |
| 1-1/2"       | 2"           | 2-1/2"  | 3.5     | ▼▼ C44-67-G |             |
| 2"           | 2"           | 3-1/2"  | 4.5     | ▼▼ C44-77-G |             |

## **FEATURES**

- All brass conforms to AWWA Standard C800 (ASTM B-62 and ASTM B-584, UNS NO C83600 - 85-5-5-5)
- Body design provides larger, more rugged wrench flats for proper installation.

The Ford Meter Box Company considers the information in this submittal form to be correct at the time of publication. Item and option availability, including specifications, are subject to change without notice. Please verify that your product information is current.