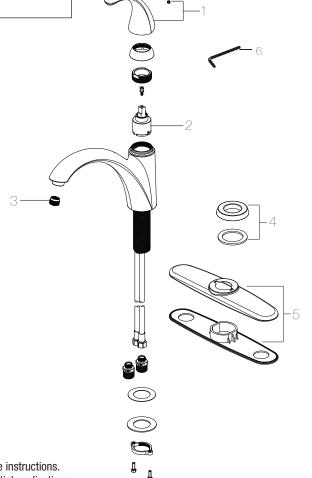

## **Model Numbers**

PFXC1901CP Chrome
PFXC1901ZBN Brushed nickel

| No. | Item                   | Part Number  | Material Type |
|-----|------------------------|--------------|---------------|
| 1   | Handle assembly        | OBPF713400*  | Zinc alloy    |
| 2   | Cartridge & Screw      | OBPF220005   | Ceramic       |
| 3   | Aerator                | OBPF530172   | POM           |
| 4   | Flange                 | OBPF180471*  | ABS           |
| 5   | Deck plate assembly    | OBPF180472*  | Steel         |
| 6   | 2.5mm Hex allen wrench | OBPF1RP70221 | Steel         |