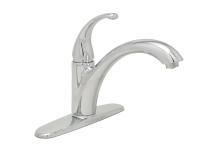

## PFXC1901 SINGLE HANDLE KITCHEN FAUCET



## **Model Numbers**

PFXC1901CP Chrome
PFXC1901ZBN Brushed nickel

| No. | Item                   | Part Number  | Material Type |
|-----|------------------------|--------------|---------------|
| 1   | Handle assembly        | OBPF713400*  | Zinc alloy    |
| 2   | Cartridge & Screw      | OBPF220005   | Ceramic       |
| 3   | Aerator                | OBPF530172   | POM           |
| 4   | Flange                 | OBPF180471*  | ABS           |
| 5   | Deck plate assembly    | OBPF180472*  | Steel         |
| 6   | 2.5mm Hex allen wrench | OBPF1RP70221 | Steel         |



PFXC1901CP



## **Warranty and Codes**

This product comes complete with installation, operating, care and maintenance instructions. This PROFLO faucet carries a limited lifetime warranty when installed in residential applications. The warranty is five years in commercial applications. This product meets: ASME A112.1 8.1. \*Compliant with lead content requirements of California AB1953