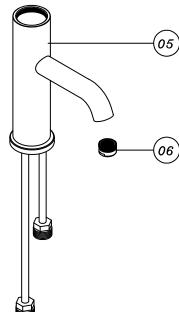

# Single Handle Lavatory Faucet

PFWSC8850

PFWSC8850CP

| Part & Code        |                                                                             | Material                                                                                                          |
|--------------------|-----------------------------------------------------------------------------|-------------------------------------------------------------------------------------------------------------------|
| Lever Handle       | N/A                                                                         | Zinc                                                                                                              |
| Сар                | N/A                                                                         | Plastic                                                                                                           |
| Lock Nut           | N/A                                                                         | Zinc                                                                                                              |
| Cartridge          | PF141715                                                                    | POM                                                                                                               |
| Body               | N/A                                                                         | Brass                                                                                                             |
| 6 Aerator Kit      | N/A                                                                         | NBR                                                                                                               |
|                    |                                                                             | POM                                                                                                               |
|                    |                                                                             | Brass                                                                                                             |
| Shank              | N/A                                                                         | Stainless steel                                                                                                   |
| 8 Mounting Nut Kit | N/A                                                                         | NBR                                                                                                               |
|                    |                                                                             | Zinc                                                                                                              |
| POP-UP Kit         | N/A                                                                         | Brass                                                                                                             |
|                    | Lever Handle Cap Lock Nut Cartridge Body Aerator Kit Shank Mounting Nut Kit | Lever Handle N/A Cap N/A Lock Nut N/A Cartridge PF141715 Body N/A  Aerator Kit N/A Shank N/A Mounting Nut Kit N/A |