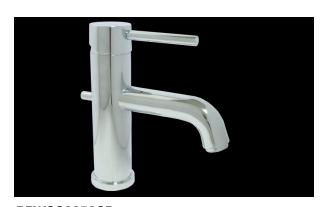

# Single Handle Lavatory Faucet

PFWSC8850

PFWSC8850CP

| Part & Code        |                                                                             | Material                                                                                                          |
|--------------------|-----------------------------------------------------------------------------|-------------------------------------------------------------------------------------------------------------------|
| Lever Handle       | N/A                                                                         | Zinc                                                                                                              |
| Сар                | N/A                                                                         | Plastic                                                                                                           |
| Lock Nut           | N/A                                                                         | Zinc                                                                                                              |
| Cartridge          | PF141715                                                                    | POM                                                                                                               |
| Body               | N/A                                                                         | Brass                                                                                                             |
| 6 Aerator Kit      | N/A                                                                         | NBR                                                                                                               |
|                    |                                                                             | POM                                                                                                               |
|                    |                                                                             | Brass                                                                                                             |
| Shank              | N/A                                                                         | Stainless steel                                                                                                   |
| 8 Mounting Nut Kit | N/A                                                                         | NBR                                                                                                               |
|                    |                                                                             | Zinc                                                                                                              |
| POP-UP Kit         | N/A                                                                         | Brass                                                                                                             |
|                    | Lever Handle Cap Lock Nut Cartridge Body Aerator Kit Shank Mounting Nut Kit | Lever Handle N/A Cap N/A Lock Nut N/A Cartridge PF141715 Body N/A  Aerator Kit N/A Shank N/A Mounting Nut Kit N/A |