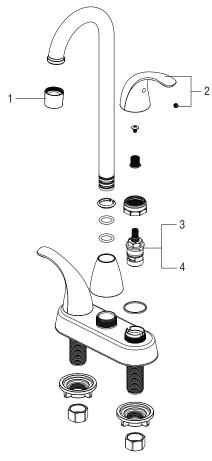

## **Model Numbers**

PFWSC6890CP Chrome
PFWSC6890ZBN Brushed nickel

| No. | Item        | Part Number | Material Type |
|-----|-------------|-------------|---------------|
| 1   | Aerator     | OBPF530193* | Brass         |
| 2   | Handle      | OBPF713391* | Zinc alloy    |
| 3   | Cartridge H | 0BPF220035  | Ceramic       |
| 4   | Cartridge C | OBPF220036  | Ceramic       |