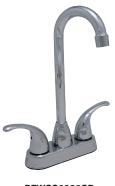

## PFWSC6890 TWO HANDLE BAR FAUCET

## **Model Numbers**

PFWSC6890CP Chrome
PFWSC6890ZBN Brushed nickel

| No. | Item        | Part Number | Material Type |
|-----|-------------|-------------|---------------|
| 1   | Aerator     | OBPF530193* | Brass         |
| 2   | Handle      | OBPF713391* | Zinc alloy    |
| 3   | Cartridge H | 0BPF220035  | Ceramic       |
| 4   | Cartridge C | OBPF220036  | Ceramic       |