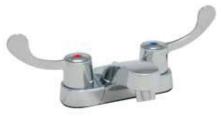

## *PFWSC13405G Two Handle Lavatory Faucet*

Chrome

Model Numbers

PFWSC13405GCP

| No. | Item                        | Part Number    | Material Type    |
|-----|-----------------------------|----------------|------------------|
| 1.1 | Metal Handle-Cold           | 0BPF7A069796C* | Metal, Plastic   |
| 1.2 | Metal Handle-Hot            | 0BPF7A069796H* | Metal, Plastic   |
| 2.1 | Ceramic Disc Cartridge-Cold | 0BPF2A507004N  | Plastic, Ceramic |
| 2.2 | Ceramic Disc Cartridge-Hot  | 0BPF2A507003N  | Plastic, Ceramic |
| 3   | Aerator                     | 0BPF5A500109N* | Metal, Plastic   |
| 4   | Grid Drain                  | 0BPF9A505084*  | Metal, Rubber    |