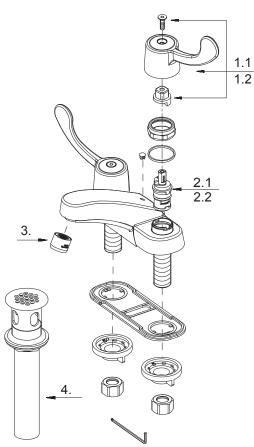

## Parts Breakdown

## *PFWSC13405G Two Handle Lavatory Faucet*

Chrome

Model Numbers

PFWSC13405GCP

| No. | Item                        | Part Number    | Material Type    |
|-----|-----------------------------|----------------|------------------|
| 1.1 | Metal Handle-Cold           | 0BPF7A069796C* | Metal, Plastic   |
| 1.2 | Metal Handle-Hot            | 0BPF7A069796H* | Metal, Plastic   |
| 2.1 | Ceramic Disc Cartridge-Cold | 0BPF2A507004N  | Plastic, Ceramic |
| 2.2 | Ceramic Disc Cartridge-Hot  | 0BPF2A507003N  | Plastic, Ceramic |
| 3   | Aerator                     | 0BPF5A500109N* | Metal, Plastic   |
| 4   | Grid Drain                  | 0BPF9A505084*  | Metal, Rubber    |

\*specify finish

PFWSC13405GCP