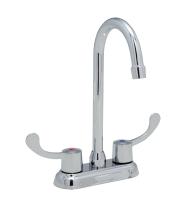

## *PFWSC13905 Two Handle Bar Faucet*



## **Model Numbers**

PFWSC13905CP Chrome

| No. | Item                        | Part Number    | Material Type    |
|-----|-----------------------------|----------------|------------------|
| 1.1 | Metal Handle Assembly-Cold  | OBPF7A069796C* | Metal, Plastic   |
| 1.2 | Metal Handle Assembly-Hot   | OBPF7A069796H* | Metal, Plastic   |
| 2.1 | Ceramic Disc Cartridge-Cold | OBPF2A507004N  | Plastic, Ceramic |
| 2.2 | Ceramic Disc Cartridge-Hot  | OBPF2A507003N  | Plastic, Ceramic |
| 3   | Aerator                     | OBPF5A500109N* | Metal, Plastic   |

<sup>\*</sup>specify finish



## PFWSC13905CP



## Warranty and Codes

This product comes complete with installation, operating, care and maintenance instructions. This PROFLO faucet carries a limited lifetime warranty when installed in residential applications. The warranty is five years in commercial applications.

Compliant with lead content requirements of California AB 1953 and Vermont S.152.