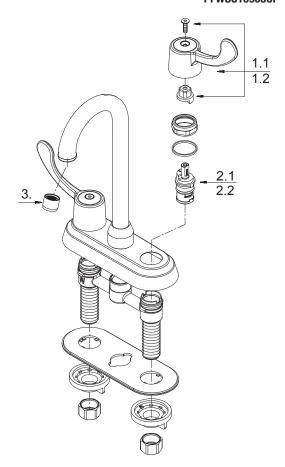

## **Model Numbers**

PFWSC13905CP Chrome

| No. | Item                        | Part Number    | Material Type    |
|-----|-----------------------------|----------------|------------------|
| 1.1 | Metal Handle Assembly-Cold  | OBPF7A069796C* | Metal, Plastic   |
| 1.2 | Metal Handle Assembly-Hot   | OBPF7A069796H* | Metal, Plastic   |
| 2.1 | Ceramic Disc Cartridge-Cold | OBPF2A507004N  | Plastic, Ceramic |
| 2.2 | Ceramic Disc Cartridge-Hot  | OBPF2A507003N  | Plastic, Ceramic |
| 3   | Aerator                     | OBPF5A500109N* | Metal, Plastic   |

<sup>\*</sup>specify finish