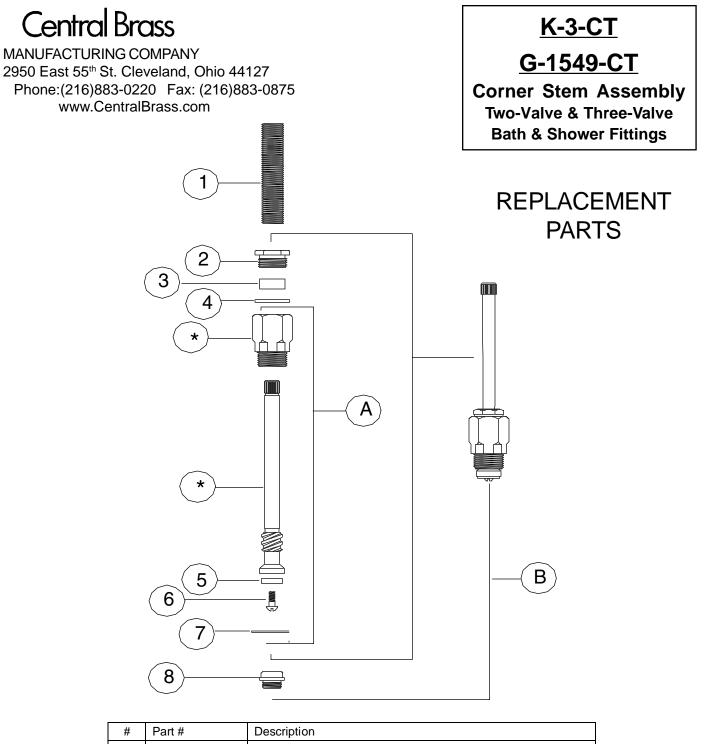

| # | Part #     | Description                                                                        |
|---|------------|------------------------------------------------------------------------------------|
| А | G-1549-CT  | Stem & Bonnet Group with Seat Washer (X901-WN),<br>Screw (X104) & Gasket (X1028-Y) |
| В | К-3-СТ     | Complete Stem Assembly with Gasket (X1028-Y) & Bronze Seat (X263-BC)               |
| 1 | X269-29/16 | 2 <sup>9</sup> / <sub>16</sub> Long Nipple (10 pcs per pack)                       |
| 2 | X765-TA    | Packing Nut (6 pcs per pack)                                                       |
| 3 | X814-BA    | Packing (10 pcs per pack)                                                          |
| 4 | X4-L       | Packing Washer (6 pcs per pack)                                                    |
| 5 | X901-WN    | Seat Washer (25 pcs per pack)                                                      |
| 6 | X104       | Seat Washer Screw (25 pcs per pack)                                                |
| 7 | X1028-Y    | Gasket (25 pcs per pack)                                                           |
| 8 | XPF-263-B  | Replacement Seat (4 pcs per pack)                                                  |

\* These items are not offered individually and must be purchased as a group or unit. Please contact Central Brass for more information. 03/12/01