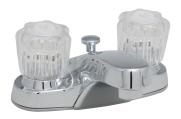

## PFWSC1040

## TWO HANDLE LAVATORY FAUCET



## **Model Numbers**

PFWSC1040CP Chrome

| No. | Item                          | Part Number | Material Type |
|-----|-------------------------------|-------------|---------------|
| 1   | Index H&C                     | OBPF7F10004 | Acrylic       |
| 2   | Handle                        | OBPF713436  | Acrylic       |
| 3   | Cartridge H                   | OBPF220035  | Ceramic       |
| 4   | Cartridge C                   | OBPF220036  | Ceramic       |
| 5   | Aerator                       | OBPF530228* | Brass         |
| 6   | Lift rod & Lift rod knob      | OBPF940051* | Stell         |
| 7   | Pop-up assembly less lift rod | OBPF940001* | Brass         |



PFWSC1040CP



## **Warranty and Codes**

This product comes complete with installation, operating, care and maintenance instructions. This PROFLO faucet carries a limited lifetime warranty when installed in residential applications. The warranty is five years in commercial applications. Certified to ASME A112.18.1.

\*Compliant with lead content requirements of California AB1953