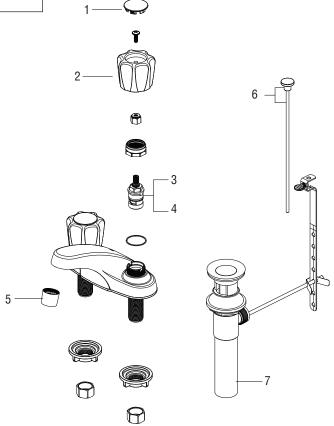

## **Model Numbers**

PFWSC1040CP Chrome

| No. | Item                          | Part Number | Material Type |
|-----|-------------------------------|-------------|---------------|
| 1   | Index H&C                     | OBPF7F10004 | Acrylic       |
| 2   | Handle                        | OBPF713436  | Acrylic       |
| 3   | Cartridge H                   | OBPF220035  | Ceramic       |
| 4   | Cartridge C                   | OBPF220036  | Ceramic       |
| 5   | Aerator                       | OBPF530228* | Brass         |
| 6   | Lift rod & Lift rod knob      | OBPF940051* | Stell         |
| 7   | Pop-up assembly less lift rod | OBPF940001* | Brass         |