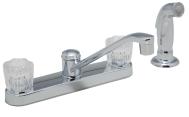

## *PFXC1080 TWO HANDLE KITCHEN FAUCET WITH SIDE SPRAYER*

Chrome

## **Model Numbers**

PFXC1080CP

| No. | Item        | Part Number | Material Type |
|-----|-------------|-------------|---------------|
| 1   | Handle      | 0BPF713436  | Acrylic       |
| 2   | Cartridge H | 0BPF220035  | Ceramic       |
| 3   | Cartridge C | 0BPF220035  | Ceramic       |
| 4   | Aerator     | 0BPF530229* | Brass         |
| 5   | 0-Ring      | 0BPF60002   | Rubber        |
| 6   | Side Spray  | 0BPF636097* | ABS           |
| 7   | Index H&C   | 0BPF7F10004 | Acrylic       |