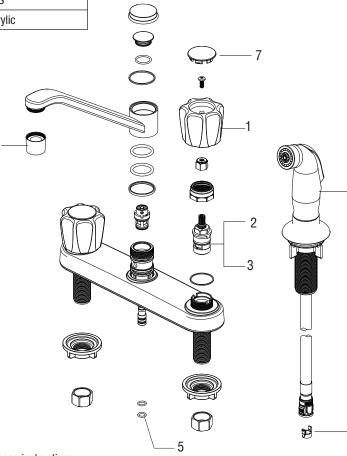

## **Model Numbers**

PFXC1080CP

| No. | Item        | Part Number | Material Type |
|-----|-------------|-------------|---------------|
| 1   | Handle      | 0BPF713436  | Acrylic       |
| 2   | Cartridge H | 0BPF220035  | Ceramic       |
| 3   | Cartridge C | 0BPF220035  | Ceramic       |
| 4   | Aerator     | 0BPF530229* | Brass         |
| 5   | 0-Ring      | 0BPF60002   | Rubber        |
| 6   | Side Spray  | 0BPF636097* | ABS           |
| 7   | Index H&C   | 0BPF7F10004 | Acrylic       |