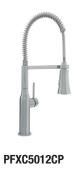

## PFXC5012 BASQUE SINGLE HANDLE PRE-RINSE KITCHEN FAUCET

## **Model Numbers**

PFXC5012CP PFXC5012ZBN Chrome

PFXC5012ZBN Bru PFXC5012MB Mai

Brushed nickel Matte black

| No. | Item       | Part Number | Material Type |
|-----|------------|-------------|---------------|
| 1   | Handle     | 0BPF717126* | Zinc alloy    |
| 2   | Cartridge  | 0BPF220120  | Ceramic       |
| 3   | Sprayhead  | 0BPF638340* | Abs           |
| 4   | Flange     | 0BPF180333* | Abs           |
| 5   | Escutcheon | 0BPF180332* | Zinc alloy    |