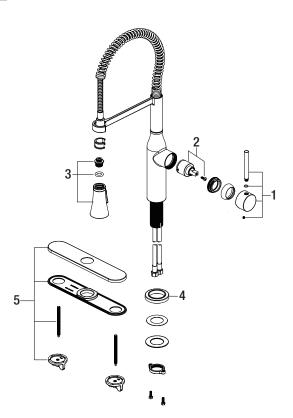

## **Model Numbers**

PFXC5012CP PFXC5012ZBN Chrome

PFXC5012ZBN Bru PFXC5012MB Mai

Brushed nickel Matte black

| No. | Item       | Part Number | Material Type |
|-----|------------|-------------|---------------|
| 1   | Handle     | 0BPF717126* | Zinc alloy    |
| 2   | Cartridge  | 0BPF220120  | Ceramic       |
| 3   | Sprayhead  | 0BPF638340* | Abs           |
| 4   | Flange     | 0BPF180333* | Abs           |
| 5   | Escutcheon | 0BPF180332* | Zinc alloy    |