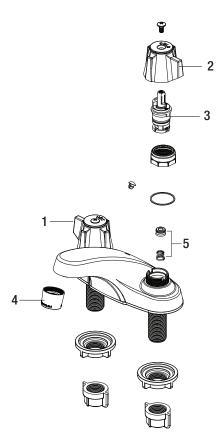

## **Model Numbers**

PFWSCM2M101

Chrome

MPID#:7286069

| No. | Item          | Part Number | Material Type |
|-----|---------------|-------------|---------------|
| 1   | Handle        | 0BPF713116* | Zinc alloy    |
| 2   | Handle        | 0BPF713117* | Zinc alloy    |
| 3   | Cartridge     | 0BPF222010  | Pom           |
| 4   | Aerator       | 0BPF530190* | Abs           |
| 5   | Seat & Spring | 0BPF222008  | Steel         |