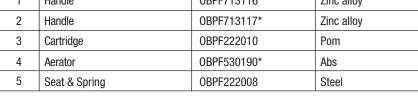

## **Model Numbers**

PFWSCM2M101

Chrome

MPID#:7286069

| No. | Item          | Part Number | Material Type |
|-----|---------------|-------------|---------------|
| 1   | Handle        | 0BPF713116* | Zinc alloy    |
| 2   | Handle        | 0BPF713117* | Zinc alloy    |
| 3   | Cartridge     | 0BPF222010  | Pom           |
| 4   | Aerator       | 0BPF530190* | Abs           |
| 5   | Seat & Spring | 0BPF222008  | Steel         |