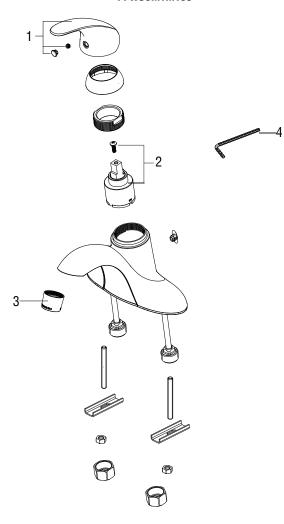

## **Model Numbers**

PFWSCM1M108 Chrome
PFWSCM1M108ZBN Brushed nickel

| No. | Item                   | Part Number  | Material Type |
|-----|------------------------|--------------|---------------|
| 1   | Handle                 | OBPF713536*  | Zinc Alloy    |
| 2   | Cartridge              | 0BPF220120   | Ceramic       |
| 3   | Aerator                | OBPF53019*   | Plastic       |
| 4   | 2.5mm Hex allen wrench | 0BPF1RP70221 | Steel         |

<sup>\*</sup>indicate finish

PFWSCM1M108