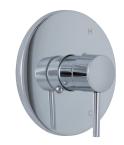

## PF8800 ORRS SHOWER HANDLE TRIM KIT

## **Model Numbers**

PF8800CP PF8800ZBN PF8800MB

| NO. | ITEM                          | PART NUMBER  | MATERIAL TYPE |
|-----|-------------------------------|--------------|---------------|
| 1   | Metal handle                  | OBPF7654076* | Zinc          |
| 2   | Escutcheon screw ( set of 2 ) | OBPF1654271* | S/S           |

PF8800CP

<sup>\*</sup> Specify Finish