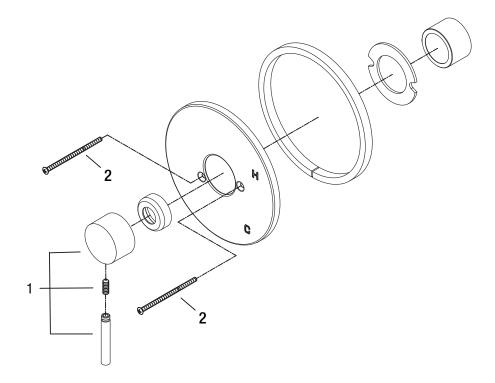

## **Model Numbers**

PF8800CP PF8800ZBN PF8800MB

| NO. | ITEM                          | PART NUMBER  | MATERIAL TYPE |
|-----|-------------------------------|--------------|---------------|
| 1   | Metal handle                  | OBPF7654076* | Zinc          |
| 2   | Escutcheon screw ( set of 2 ) | OBPF1654271* | S/S           |

PF8800CP

<sup>\*</sup> Specify Finish