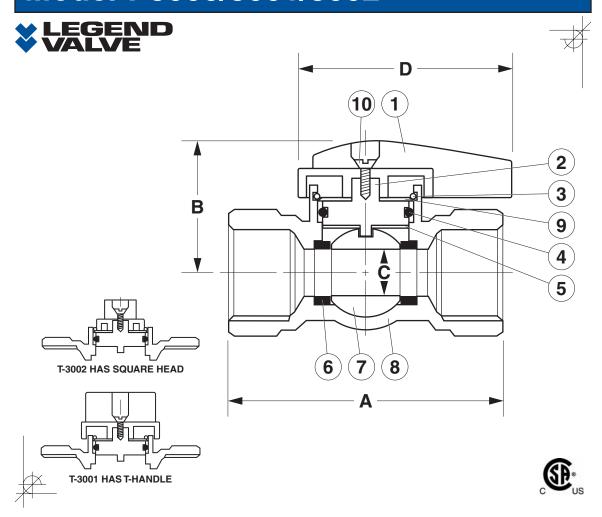

| NO. | PART         | MATERIAL            |
|-----|--------------|---------------------|
| 1   | HANDLE       | ALUMINUM            |
| 2   | STEM         | FORGED BRASS        |
| 3   | FIXING RING  | PHOSPHOR BRONZE     |
| 4   | O-RING       | NITRILE RUBBER      |
| 5   | SEAL         | FIBER               |
| 6   | SEATS        | NITRILE RUBBER      |
| 7   | BALL         | CHROME PLATED BRASS |
| 8   | BODY         | FORGED BRASS        |
| 9   | WASHER       | BRASS               |
| 10  | HANDLE SCREW | STEEL               |
|     |              |                     |
|     |              |                     |
|     |              |                     |
|     |              |                     |
|     |              |                     |
|     |              |                     |
|     |              |                     |
|     |              |                     |
|     |              |                     |
|     |              |                     |
|     |              |                     |
|     |              |                     |
|     |              |                     |
|     |              |                     |
|     |              |                     |
|     |              |                     |
|     |              |                     |

## Model T-3000/3001/3002

**Gas Ball Valve** 

| SIZE | 3/8" | 1/2" | 3/4" | 2"   |  |
|------|------|------|------|------|--|
| А    | 1.96 | 2.32 | 2.48 | 4.33 |  |
| В    | 1.33 | 1.31 | 1.50 | 3.44 |  |
| С    | .394 | .394 | .394 | 1.92 |  |
| D    | 1.41 | 1.41 | 2.00 | 2.49 |  |
|      |      |      |      |      |  |
|      |      |      |      |      |  |
|      |      |      |      |      |  |