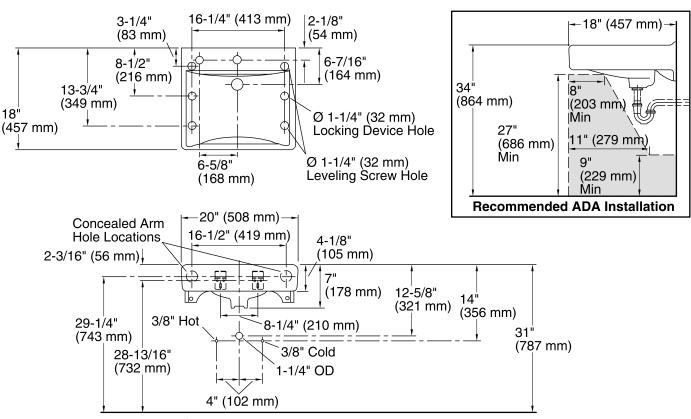

#### Color Code Description

| 0 | White |
|---|-------|
|   |       |

- 96 Biscuit
- 47 Almond
- 7 Black Black™

Soho<sup>®</sup> Wall-Mount Bathroom Sink K-2084-L

Wall-Mount Bathroom Sink K-2084-L

**Standard Installation** 

#### **Technical Information**

**KOHLER** 

| All product dimensions are nominal. |                                                                                                   |  |  |
|-------------------------------------|---------------------------------------------------------------------------------------------------|--|--|
| Bowl configuration:                 | Single                                                                                            |  |  |
| Installation:                       | Wall-mount                                                                                        |  |  |
| Bowl area (Only)                    | Length: 18" (457 mm)<br>Width: 13" (330 mm)<br>With overflow: Yes<br>Water depth: 4-7/8" (124 mm) |  |  |
| Bowl area                           | With overflow: Yes                                                                                |  |  |
| Number of deck holes:               | 1                                                                                                 |  |  |
| Faucet hole(s):                     | 1-3/8" (35 mm)                                                                                    |  |  |
| Soap/Lotion hole:                   | 1-1/4" (32 mm)                                                                                    |  |  |
| Drain hole:                         | 1-3/4" (44 mm)                                                                                    |  |  |

#### Notes

Install this product according to the installation guide.

ADA, OBC, CSA B651 compliant when installed to the specific requirements of these regulations.