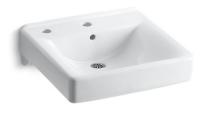

### Features

- Wall-mount
- Single hole faucet drilling.
- With overflow.
- Drilled for concealed arm carrier.
- Soap dispenser hole on left.

### Material

Vitreous china.

#### **Technical Information**

**KOHLER** 

| All product dimensions are nominal. |                                                                                                   |  |  |
|-------------------------------------|---------------------------------------------------------------------------------------------------|--|--|
| Bowl configuration:                 | Single                                                                                            |  |  |
| Installation:                       | Wall-mount                                                                                        |  |  |
| Bowl area (Only)                    | Length: 18" (457 mm)<br>Width: 13" (330 mm)<br>With overflow: Yes<br>Water depth: 4-7/8" (124 mm) |  |  |
| Bowl area                           | With overflow: Yes                                                                                |  |  |
| Number of deck holes:               | 1                                                                                                 |  |  |
| Faucet hole(s):                     | 1-3/8" (35 mm)                                                                                    |  |  |
| Soap/Lotion hole:                   | 1-1/4" (32 mm)                                                                                    |  |  |
| Drain hole:                         | 1-3/4" (44 mm)                                                                                    |  |  |