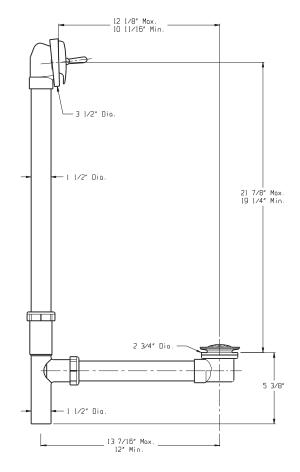

## 41-513 Series Trip Lever Bath Drains (Roman)

## **Features:**

- Fits most tubs to 24" high
- 1-1/2" plastic tubing in PVC
- Patented adjustable self-retaining rubber head gasket
- Patented pre-adjustable linkage
- Cast brass shoe plug
- Extra long plunger stroke
- Lubricated cast brass plunger
- Chrome plated stamped brass domed strainer
- Heavy duty, highly polished face plate
- Partially assembled in carton
- · Compartmentalized packaging
- Available in Chrome and Polished Brass

**41-513** PVC (Chrome)

81-527 PVC (Polished Brass)