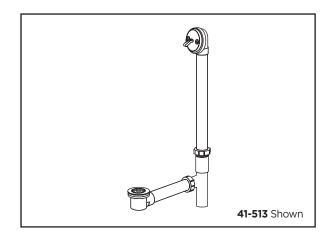

## 41-513 Series Trip Lever Bath Drains (Roman)

## **Features:**

- Fits most tubs to 24" high
- 1-1/2" plastic tubing in PVC
- Patented adjustable self-retaining rubber head gasket
- Patented pre-adjustable linkage
- Cast brass shoe plug
- Extra long plunger stroke
- Lubricated cast brass plunger
- Chrome plated stamped brass domed strainer
- Heavy duty, highly polished face plate
- Partially assembled in carton
- · Compartmentalized packaging
- Available in Chrome and Polished Brass

**41-513** PVC (Chrome)

81-527 PVC (Polished Brass)