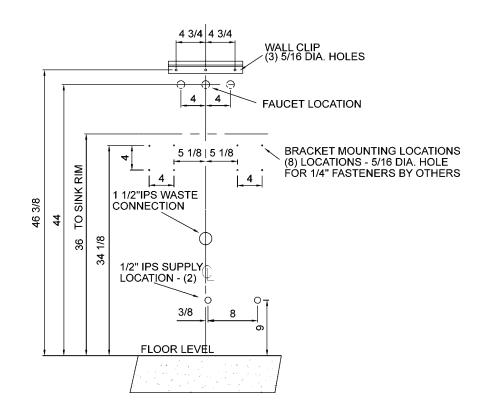

## A-18665 ROUGH-IN DATA

JUST MFG. COMPANY CONTINUES TO MAKE QUALITY AND FUNCTIONALITY A MARK OF THE JUST PRODUCT LINE. TO DO SO REQUIRES THAT WE RESERVE THE RIGHT TO CHANGE PRODUCT INFORMATION WITHOUT NOTICE. FOR THE MOST CURRENT AND ACCURATE INFORMATION REGARDING THE COMPLETE LINE OF JUST SINKS, FAUCETS AND DRAINS, CLICK ON THE SPEC LINE DRAWINGS LINK ON OUR WEB SITE AT www.justmfg.com