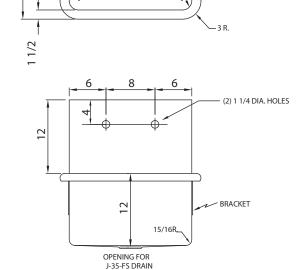

1 1/2

### A-18665

23

20

1 1/2

18 1/2

#### **SPECIFICATION**

Seamless welded construction of 14 gauge type 304 stainless steel. Roll rim on front and sides. Interior surfaces to have a Hand-Blended Just Finish. Exposed exterior surfaces to have a standard brush finish. Furnished with 14 gauge, type 304 stainless steel brackets and wall clip. Drain punched for Just J-35-FS drain.

| To be specified :                                          |                      |  |
|------------------------------------------------------------|----------------------|--|
| ■Faucet hole punching:                                     |                      |  |
| (1) Hole Centered                                          | (2) Holes on 8"      |  |
| (3) Holes on 4 "centers                                    | centers(illustrated) |  |
| Alternate Punching:<br>Faucet Model:<br>Punching required: |                      |  |