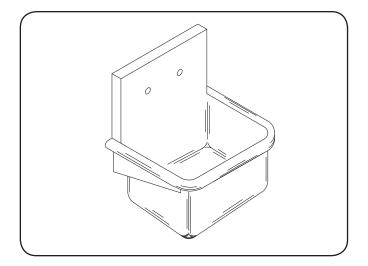

# INSTITUTIONAL GROUP

#### WALL HUNG - SERVICE SINK

#### **SPECIFICATION**

Seamless welded construction of 14 gauge type 304 stainless steel. Roll rim on front and sides. Interior surfaces to have a Hand-Blended Just Finish. Exposed exterior surfaces to have a standard brush finish. Furnished with 14 gauge, type 304 stainless steel brackets and wall clip. Drain punched for Just J-35-FS drain.