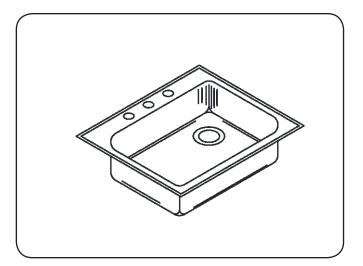

# GE DISHWASHER SINK

## LEDGEBACK - SINGLE COMPARTMENT 20 GAUGE

#### **SPECIFICATION**

Seamless die-drawn construction of Type 304, 18-8 stainless steel. Interior and top surfaces polished to a non-porous Hand-Blended Just Finish with highlighted bowl rim. Fully coated underside insulated for sound and reduces condensation. Straight-sided compartment with radius corners provides greater capacity. Self-rimming top mount Grip-Rim Plus with stainless steel mounting channels. Conforms to ASME/ANSI A112.19.3M. Certified conformance with ASME A112.19.3/CSA B45.4, Canadian Standards (CSA), Uniform Plumbing Code (UPC) and International Plumbing Code (IPC). Drain punch 3-1/2" centered for Just J-35.