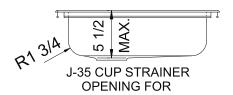

#### **SPECIFICATION**

Seamless die-drawn construction of Type 304, 18-8 stainless steel. Interior and top surfaces polished to a non-porous Hand-Blended Just Finish with highlighted bowl rim. Fully coated underside insulated for sound and reduces condensation. Straight-sided compartment with radius corners provides greater capacity. Self-rimming top mount Grip-Rim Plus with stainless steel mounting channels. Conforms to ASME/ANSI A112.19.3M. Certified conformance with ASME A112.19.3/CSA B45.4, Canadian Standards (CSA), Uniform Plumbing Code (UPC) and International Plumbing Code (IPC). Drain punch 3-1/2" centered for Just J-35.