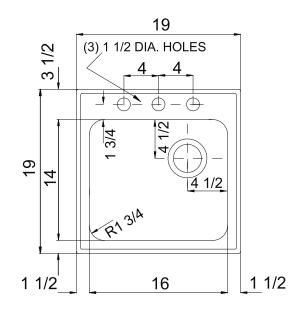

### Capacity Matters

Max ID sizing with straight sided bowl configuration (non tapered sides). Tight corner radius design.

| CUTOUT DIMENSIONS |               |               |  |
|-------------------|---------------|---------------|--|
| Model Number      | Front-to-Back | Left-to-Right |  |
| SBW-1919-B-GR-R   | 18-1/4        | 18-1/4        |  |

| FA | AUCET PUNCHING - MUST BE SPECIFIED   |                    |  |  |  |  |
|----|--------------------------------------|--------------------|--|--|--|--|
|    | (1) Hole Centered                    |                    |  |  |  |  |
|    | (2) Holes on 4" centers              |                    |  |  |  |  |
|    | (3) Holes on 4 "centers(illustrated) |                    |  |  |  |  |
|    | Alternate Punching:<br>Faucet Model: | Punching Required: |  |  |  |  |
|    |                                      |                    |  |  |  |  |