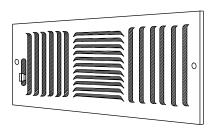

## 845 Series Diffuser

## Standard:

- 3-way diffusion for draft-free heat or air conditining
- For ceiling or sidewall applications
- All component parts, rivets, linkage and handle are enclosed on the valve to assure trouble-free operation
- Countersunk mounting holes for flush appearance with color matching Phillips posi-drive screws
- Steel Multi-shutter damper
- Soft White