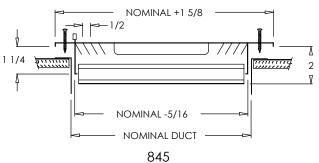

## 845 Series Diffuser

## Standard:

- 3-way diffusion for draft-free heat or air conditining
- For ceiling or sidewall applications
- All component parts, rivets, linkage and handle are enclosed on the valve to assure trouble-free operation
- Countersunk mounting holes for flush appearance with color matching Phillips posi-drive screws
- Steel Multi-shutter damper
- Soft White