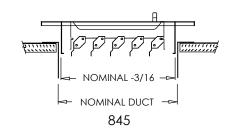

## 845 Series Diffuser

## Standard:

- 3-way diffusion for draft-free heat or air conditining
- For ceiling or sidewall applications
- All component parts, rivets, linkage and handle are enclosed on the valve to assure trouble-free operation
- Countersunk mounting holes for flush appearance with color matching Phillips posi-drive screws
- Steel Multi-shutter damper
- Soft White