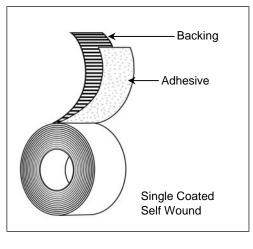

## CONSTRUCTION

#### **PRODUCT DESCRIPTION**

Single-Coated Construction

#### **Backing:**

• Polyethylene Coated Cloth

#### Adhesive:

• Natural Rubber Based