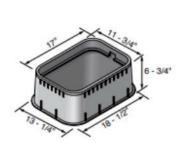

M12003

M12005/09

M12006

| Part No. | Size                           |
|----------|--------------------------------|
| M12001   | 12" box and solid green lid    |
| M12002   | 12" box and black reader lid   |
| M12022   | 12" box and lid marked "sewer" |
| M12003   | 6" extension                   |
| M12005   | 12" solid green lid only       |
| M12006   | 12" black reader lid only      |
| M12009   | 12" box and solid black lid    |