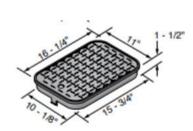

M12003

M12005/09

M12006

| Part No. | Size                           |
|----------|--------------------------------|
| M12001   | 12" box and solid green lid    |
| M12002   | 12" box and black reader lid   |
| M12022   | 12" box and lid marked "sewer" |
| M12003   | 6" extension                   |
| M12005   | 12" solid green lid only       |
| M12006   | 12" black reader lid only      |
| M12009   | 12" box and solid black lid    |