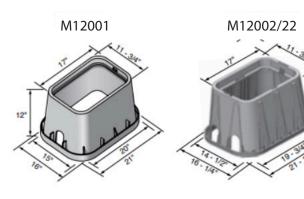

## PART NO. M12XXX

## 12" METER BOX AND ACCESSORIES

- For non-vehicular applications
- The body has a double wall at the top cover seat for strength and durability
- Mix and match for the perfect configuration for any application
- The cover seat area has 12 structural support ribs on the underside of the seat
- Made in the USA

M12003

M12005/09

M12006

| Part No. | Size                           |
|----------|--------------------------------|
| M12001   | 12" box and solid green lid    |
| M12002   | 12" box and black reader lid   |
| M12022   | 12" box and lid marked "sewer" |
| M12003   | 6" extension                   |
| M12005   | 12" solid green lid only       |
| M12006   | 12" black reader lid only      |
| M12009   | 12" box and solid black lid    |