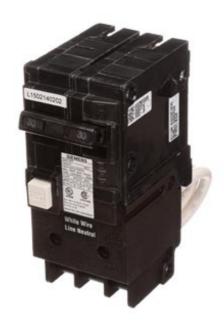

## **SIEMENS**

Data sheet US2:QF220A

BRKR 20A 2P 120/240V 10K QPFB GFCI 5MA

| number of poles                              | 3                        |
|----------------------------------------------|--------------------------|
| Environmental conditions                     |                          |
| ambient condition for operation              | INDOOR                   |
| ambient temperature during operation maximum | 75 °C                    |
| ambient temperature during operation minimum | -25 °C                   |
| Model                                        |                          |
| product brand name                           | Siemens                  |
| product feature                              | LINE/LOAD LUGS INSTALLED |
| special product feature                      | LINE/LOAD LUGS INSTALLED |
| Mechanical Design                            |                          |
| Design of the housing                        | TYPE 1S                  |
| design of the overload release               | ELECTRONIC               |
| design of the product                        | SND6                     |
| size of the circuit-breaker                  | SND6                     |
| General product approval                     |                          |
| standard                                     | UL                       |
| last modified:                               | 08/20/2020               |