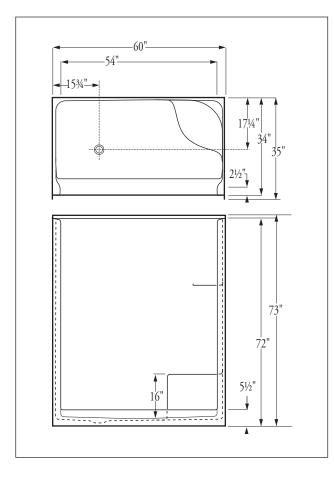

Dimensions may vary  $\pm 1/4$ " inch. Please check unit before installation.

### Florestone Model 60-3W Fiberglass Shower

60" x 35" x 73" Weight: 125 lbs.