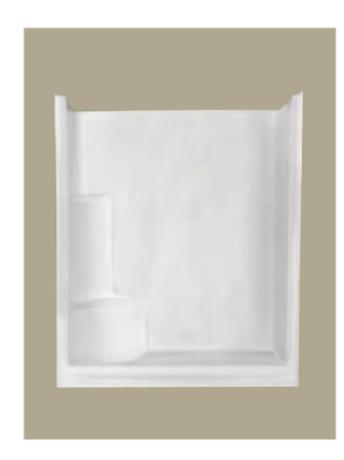

### Florestone Model 60-3W Fiberglass Shower

60" x 35" x 73" Weight: 125 lbs.

Unit to be supplied with 2" PNC non-caulk drain.

Specify right hand or left hand seat.

Standard Color: White

Standard Features: Molded-In Seat