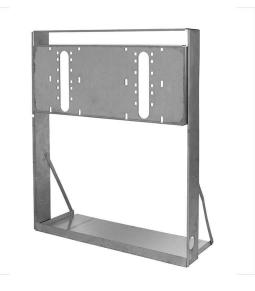

#### CONSTRUCTION

Constructed of heavy gauge galvanized steel, this frame provides the needed support for Haws 'Hi-Lo' drinking fountains along with added corrosion resistance for long life.

#### MOUNTING

Normally mounted in advance, this frame allows for precise mounting and superior finish when asthetics is a must.

## **SPECIFICATIONS**

Model MTGFR.LG "Hi-Lo" mounting frame is made of heavy gauge galvanized steel with pre-punched mounting holes and is used with Haws dual bubbler electric fountains.