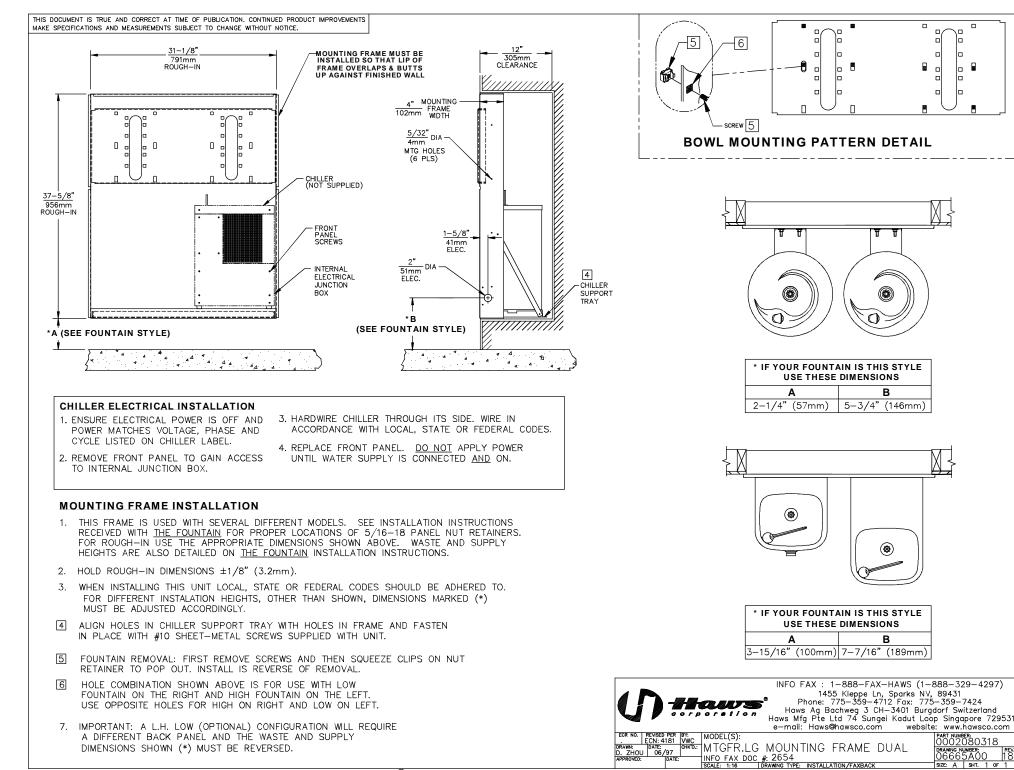

## **SPECIFICATIONS**

Model MTGFR.LG "Hi-Lo" mounting frame is made of heavy gauge galvanized steel with pre-punched mounting holes and is used with Haws dual bubbler electric fountains.

## **APPLICATIONS**

Haws produces mounting plates and frames to assist in the installation process as well as to provide solid bases for the wall mounted designed fountains. Mounting plates and frames meet the requirements solely for the specified applicable fountains and are not designed to be used in the installation of any unspecified fountain.