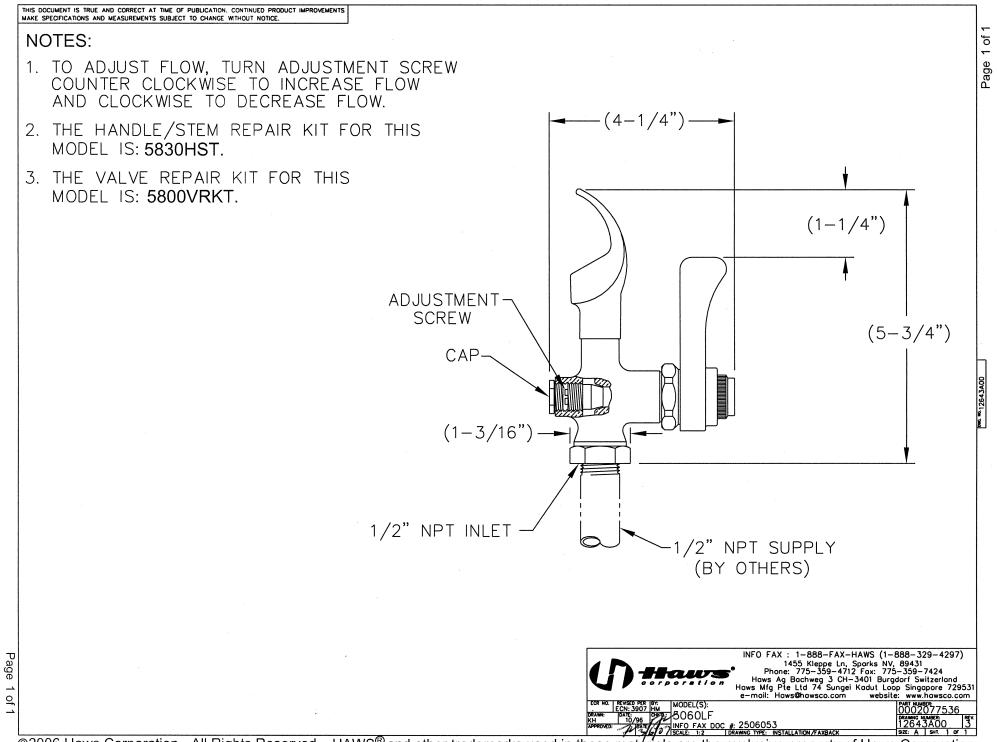

#### VALVE

Polished chrome-plated, lead-free brass, lever handle self-closing valve features screwdriver adjustment stream control.

### SPECIFICATIONS

Model 5060LF bubbler valve shall include a polished chrome-plated brass lever handle valve with adjustable stream capabilities, polished chrome-plated brass bubbler head, and 1/2" IPS inlet.