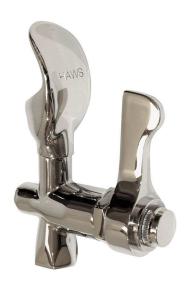

#### VALVE

Polished chrome-plated, lead-free brass, lever handle self-closing valve features screwdriver adjustment stream control.

#### **BUBBLER HEAD**

Polished chrome-plated brass bubbler head is equipped with a shielded, anti-squirt orifice that provides a steady sanitary source of water.

### SPECIFICATIONS

Model 5060LF bubbler valve shall include a polished chrome-plated brass lever handle valve with adjustable stream capabilities, polished chrome-plated brass bubbler head, and 1/2" IPS inlet.