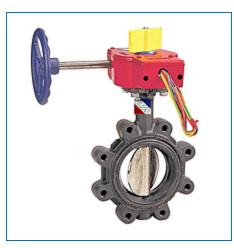

more

Material Number NLG801L, LD-3510 - Butterfly Valve - Ductile Iron, Sprinkler System, UL Listed

The NIBCO® ductile iron butterfly valve is designed specifically to meet the rigorous requirements of automatic sprinkler systems. The unique EPDM molded-in seat liner with ductile iron disc provides bubble-tight shutoff at rated pressure. With the internal stem/disc geometric drive design there is no need for pins or bolts that may create leak paths or turbulence in the waterway. An extended neck allows for insulation up to 2 inches. Please refer to NIBCO technical data sheets, chemical

| Specifications  | -                                 |
|-----------------|-----------------------------------|
| UPC Code        | 039923732712                      |
| Туре            | Butterfly Valve                   |
| Valve Size      | 8                                 |
| Connection Type | L - Lug                           |
| Material        | Ductile Iron                      |
| Valve Operator  | Gear Opearator with Switches      |
| Description     | LD35108 8 UL/FM BFV W/GO W/SWITCH |
| Turns/Operation | Quarter-Turn                      |
| Weight          | 54.724 lb                         |