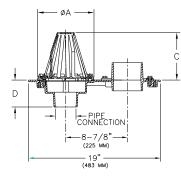

| Body<br>Type | Model<br>Number | Dimensions in Inches [mm] |              |                |             | Вох  |
|--------------|-----------------|---------------------------|--------------|----------------|-------------|------|
|              |                 | Pipe Conn.                | А            | С              | D           | Qty. |
| No-Hub       | RD-2130-NH2     | 2" [51]                   | 8-3/8" [213] | 6-15/16" [176] | 3-7/8" [98] | 1    |
|              | RD-2130-NH3     | 3" [76]                   | 8-3/8" [213] | 6-15/16" [176] | 3-7/8" [98] | 1    |
|              | RD-2130-NH4     | 4" [102]                  | 8-3/8" [213] | 6-15/16" [176] | 3-7/8" [98] | 1    |