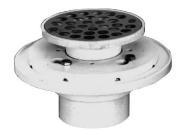

## PLASTIC SHOWER DRAIN

Clamping Ring Style for Ceramic Tile Showers

4" diameter strainer

2" IPS plastic tailpiece allows adjustments to desired level

Fits over 2" or inside 3" Schedule 40 DWV

| PART<br>NUMBER | MATERIAL                    | DRAIN<br>CONNECTION | TOP<br>FLANGE<br>DIAMETER | BOTTOM<br>FLANGE<br>DIAMETER |  |
|----------------|-----------------------------|---------------------|---------------------------|------------------------------|--|
| 8015           | PVC                         | 2"-3" PVC           | 5-1/4"                    | 6-1/2"                       |  |
| 8016           | ABS                         | 2"-3" ABS           |                           |                              |  |
| 8019           | 4" STAINLESS STEEL STRAINER |                     |                           |                              |  |