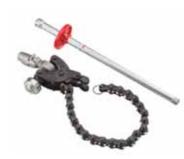

## NO. 228 SOIL PIPE ASSEMBLY TOOL

- Handles all 1½" (40 mm) to 8" (200 mm) gasketed soil pipe without extra, loose attachments.
- Easy assembly of Y, tee and elbow fittings, as well as straight lengths from any angle.
- Slim, compact design lets one man assemble even large sizes quickly and easily.
- · Removal of handle facilitates vertical and overhead pipe assembly.

|  | Catalog No. | Model No. | Description             | Capacity | Capacity Weight |      | ght  |
|--|-------------|-----------|-------------------------|----------|-----------------|------|------|
|  |             |           |                         | in.      | mm              | lb.  | kg   |
|  | 32905       | 228       | Soil Pipe Assembly Tool | 1 ½ - 8  | 40 - 200        | 22 ¾ | 10.3 |