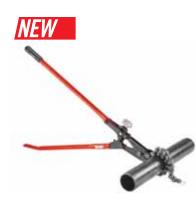

## **NO. 286 SOIL PIPE CUTTER**

- · Articulating outward facing hooks simplifies connecting pipe.
- Adjusting knob for quickly adjusting the handles to the optimal cutting angle.
- Set the cutter once repeated cuts.

| Catalog No. | Model No. | Description              | Weight |      |
|-------------|-----------|--------------------------|--------|------|
| Catalog No. |           |                          | lb.    | kg   |
| 59698       | 286       | Soil Pipe Cutter         | 29     | 13.1 |
| 33665       | -         | Chain Extension Assembly | 1      | 0.5  |
| 33670       | -         | Chain Assembly           | -      | -    |