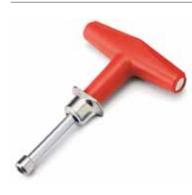

## **TORQUE WRENCHES**

- Preset to eliminate guesswork in No Hub® soil pipe installations.
- Assures proper coupling tightness for strong, leak-free joints.
- No. 902 Torque Wrench The <sup>5</sup>/<sub>16</sub>" drive tightens with a fast ratchet action until the wrench clicks for accurate 68 inch-pounds +/- 8 inch-pounds torque.
- No. 904 Torque Wrench The <sup>3</sup>/<sub>8</sub>" drive tightens with a fast ratchet action until the wrench clicks for accurate 88 inch-pounds +/- 8 inch-pounds torque.

|         |     |      | ight    |
|---------|-----|------|---------|
| in. lb. | NxM | lb.  | kg      |
| 60      | 7   | 1/2  | 0.2     |
| 80      | 9   |      |         |
|         | 60  | 60 7 | 60 7 16 |