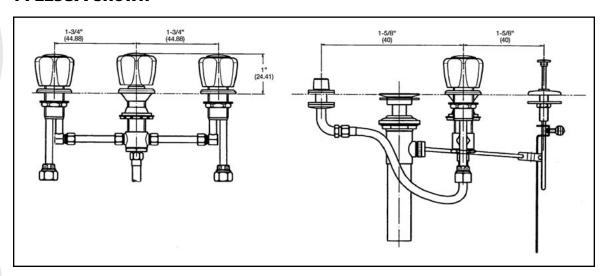

#### **BIDET FAUCET FEATURES**

- Meets ANSI: A112.18.1M
- NSF-61 compliant
- UPC/IAPMO listed
- Polished chrome finish

### **BIDET FAUCET**



## PFLL53A

- 8" center distance
- Acrylic handles
- Durable polished chrome finish





# **AVAILABLE PARTS**

PF141191PK .... Seat and Spring Set (2 each)

PF141192PK .... Hot Cartridge

PF141199PK .... Cold Cartridge

PF141342PK ....Hot Acrylic Handle PF141392PK ....Cold Acrylic Handle

PF141344PK .... Hot and Cold Button Set

### **PRODUCT SPECIFICATIONS**

### PFLL53A Shown



### **WARRANTY AND CODES**

This product comes complete with installation, operating, care and maintenance instructions. This PROFLO faucet carries a limited lifetime warranty. This product meets ANSI: A112.18.1M.