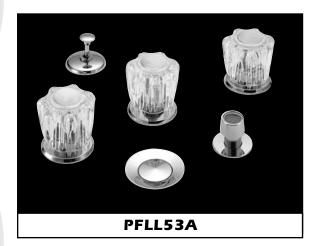

## PFLL53A

- 8" center distance
- Acrylic handles
- Durable polished chrome finish

### PFLL53A Shown