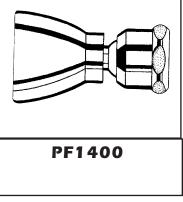

**PFMSH** - Chrome and black finished mixit style, 3-1/4" head

PF1400 - Standard water-saver, 1" head

**PF1500** - Deluxe water-saver with shut-off, 1" head