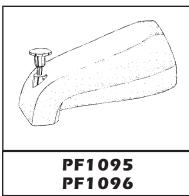

## **CP DIE CAST DIVERTER BATH SPOUT**

**PF1093** - Chrome finished die cast with 3/4" x 1/2" face bushing **PF1097** - Chrome finished brass with 3/4" x 1/2" face brushing

 $\ensuremath{\text{PF1095}}$  - Chrome finished die cast with 1/2'' IPS connector

**PF1096** - Chrome finished die cast with 1/2" (5/8" OD) CTS Slip Fit

**PF1092** - Chrome finished die cast with 1/2" IPS connector less diverter

**PFS40** - Chrome finished 6" shower arm **PFS41** - Chrome finished 8" shower arm