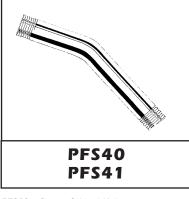

**PF1096** - Chrome finished die cast with 1/2" (5/8" OD) CTS Slip Fit

**PF1092** - Chrome finished die cast with 1/2" IPS connector less diverter

**PFS40** - Chrome finished 6" shower arm **PFS41** - Chrome finished 8" shower arm