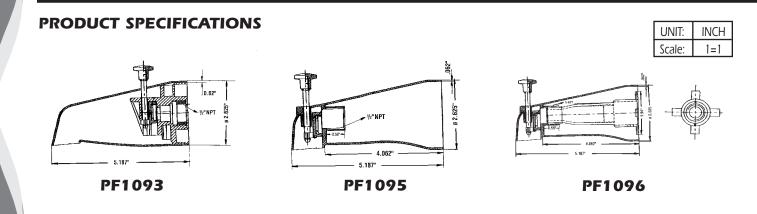

## **CP DIE CAST DIVERTER BATH SPOUT**

**PF1093** - Chrome finished die cast with 3/4" x 1/2" face bushing **PF1097** - Chrome finished brass with 3/4" x 1/2" face brushing

 $\ensuremath{\text{PF1095}}$  - Chrome finished die cast with 1/2'' IPS connector

**PF1096** - Chrome finished die cast with 1/2" (5/8" OD) CTS Slip Fit

**PF1092** - Chrome finished die cast with 1/2" IPS connector less diverter

**PFS40** - Chrome finished 6" shower arm **PFS41** - Chrome finished 8" shower arm