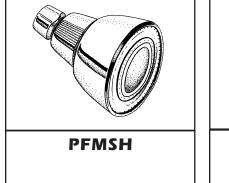

**PFMSH** - Chrome and black finished mixit style, 3-1/4" head

PF1400 - Standard water-saver, 1" head

**PF1500** - Deluxe water-saver with shut-off, 1" head