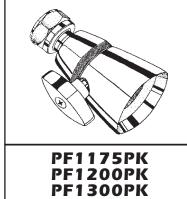

# **SHOWER HEADS**

PF1175PK - Chrome finished brass adjustable

PF1200PK - Chrome finished brass adjustable

PF1300PK - Chrome finished brass adjustable

spray, 1-3/4" head

spray, 2" head

spray, 3" head

PF110100 PF110200