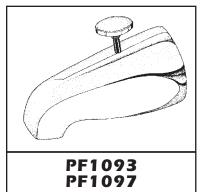

## **CP DIE CAST DIVERTER BATH SPOUT**

**PF1093** - Chrome finished die cast with 3/4" x 1/2" face bushing **PF1097** - Chrome finished brass with 3/4" x 1/2" face brushing

 $\ensuremath{\text{PF1095}}$  - Chrome finished die cast with 1/2'' IPS connector