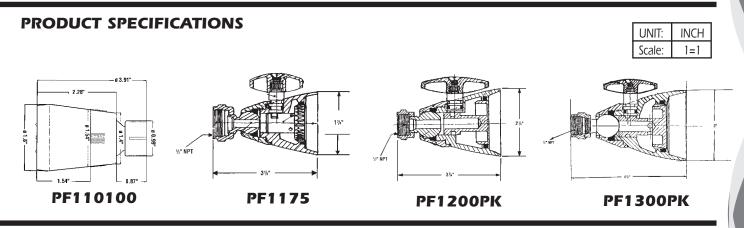

# **SHOWER HEADS**

PF1175PK - Chrome finished brass adjustable

PF1200PK - Chrome finished brass adjustable

PF1300PK - Chrome finished brass adjustable

spray, 1-3/4" head

spray, 2" head

spray, 3" head

PF110100 PF110200

**PF110100 -** Chrome finished plastic, 2" head **PF110200 -** Plastic; White

PROFICO.

**PFDCSHK -** Chrome finished die cast adjustable, 2" head

**PFDCSHM** - Chrome finished die cast adjustable, 3" head