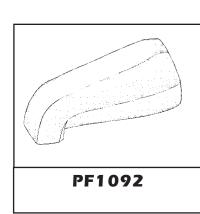

**PF1096** - Chrome finished die cast with 1/2" (5/8" OD) CTS Slip Fit

**PF1092** - Chrome finished die cast with 1/2" IPS connector less diverter

**PFS40** - Chrome finished 6" shower arm **PFS41** - Chrome finished 8" shower arm