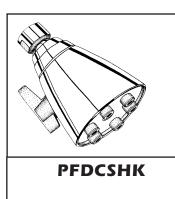

**PF110100 -** Chrome finished plastic, 2" head **PF110200 -** Plastic; White

PROFICO.

**PFDCSHK -** Chrome finished die cast adjustable, 2" head

**PFDCSHM** - Chrome finished die cast adjustable, 3" head