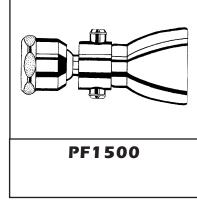

**PFMSH** - Chrome and black finished mixit style, 3-1/4" head

PF1400 - Standard water-saver, 1" head

**PF1500** - Deluxe water-saver with shut-off, 1" head