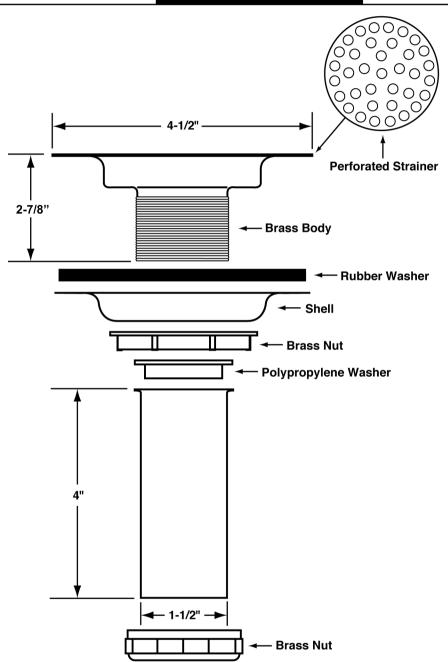

## PRODUCT SPECIFICATION

Part No.

152N

**Wide Top Sink** Strainer

**Submittal Number:** Job Name:

See options and accessories section for details on product variations.

## **Specifications:**

Wrought brass chrome plated wide top sink strainer with 1-1/2" x 4" seamless brass tailpiece with brass attachment nuts. Fits sink thickness up to 5/8".

This product can expose you to chemicals including lead, which is known to the State of California to cause cancer, and birth defects or other reproductive harm. For more information go to www.P65Warnings.ca.gov.