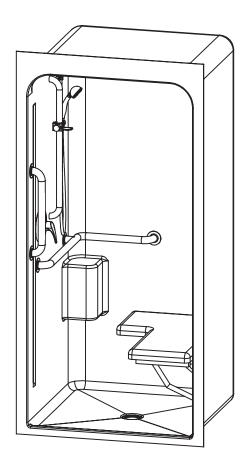

#### **FEATURES**

- Premium cast acrylic surface
- 1" skirt
- No interior threshold
- Barrier free when properly installed
- Smooth wall
- Center drain
- Molded toiletry shelf
- Integral dome
- 5-year limited warranty

# **OPTIONS**

- RH or LH fixture wall
- Grab bars
- Fold-up seat
- Hand-held shower assembly with slide bar
- Pressure balancing mixing valve
- Curtain rod and/ or shower curtain
- Dome light

# 3636BFSC

Interior: 36 x 36 x 80 7/16 Exterior: 41 x 37 x 83 1/2

inches

ADA/ANSI compliant when fully equipped and installed according to guidelines.

FEATURES Dimensional Tolerance ± 36". Dimensions needed for site preparation should be measured from the unit. Aquatic assumes no responsibility for preparatory work.