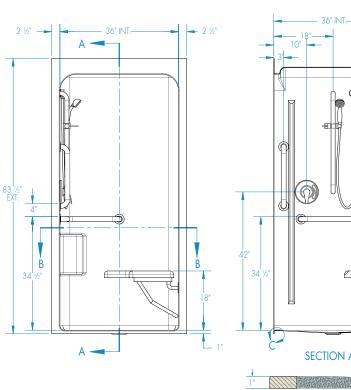

Interior:  $36 \times 36 \times 80 \%_{16}$ Exterior:  $41 \times 37 \times 83 \%_{2}$ 

# 3636BFSC

Interior: 36 x 36 x 80 7/16 Exterior: 41 x 37 x 83 1/2

inches

ADA/ANSI compliant when fully equipped and installed according to guidelines.

FEATURES Dimensional Tolerance ± 36". Dimensions needed for site preparation should be measured from the unit. Aquatic assumes no responsibility for preparatory work.

#### **DIMENSIONS**

| Specifications                  | inches      |
|---------------------------------|-------------|
| Width: Overall / Net            | 41 / 36     |
| Depth: Overall / Net            | 37 / 36     |
| Height: Overall / Net           | 83 ½ / 80 ¾ |
| Enclosure Opening:              | 36          |
| Skirt Height:                   | 1           |
| Drain Rough-In (from Back Wall) | 19          |
| Drain Rough-In (from Side Wall) | 20 <b>½</b> |