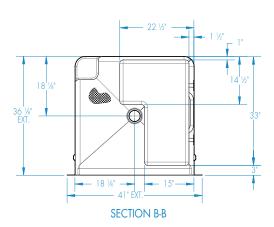

Interior:  $36 \times 36 \times 80 \%_{16}$ Exterior:  $41 \times 37 \times 83 \%_{2}$ 

# 3636BFSC

Interior: 36 x 36 x 80 7/16 Exterior: 41 x 37 x 83 1/2

inches

ADA/ANSI compliant when fully equipped and installed according to guidelines.

FEATURES Dimensional Tolerance ± 36". Dimensions needed for site preparation should be measured from the unit. Aquatic assumes no responsibility for preparatory work.

#### **DIMENSIONS**

| Specifications                  | inches      |
|---------------------------------|-------------|
| Width: Overall / Net            | 41 / 36     |
| Depth: Overall / Net            | 37 / 36     |
| Height: Overall / Net           | 83 ½ / 80 ¾ |
| Enclosure Opening:              | 36          |
| Skirt Height:                   | 1           |
| Drain Rough-In (from Back Wall) | 19          |
| Drain Rough-In (from Side Wall) | 20 <b>½</b> |