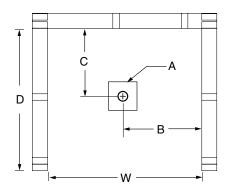

#### FRAMING DIMENSIONS inches

| Туре   | <b>D</b><br>Depth | <b>W</b><br>Width | H<br>Height | А       | В      | С  |
|--------|-------------------|-------------------|-------------|---------|--------|----|
| Alcove | 37                | 41 1/8            | -           | Box Out | 20 1/2 | 19 |