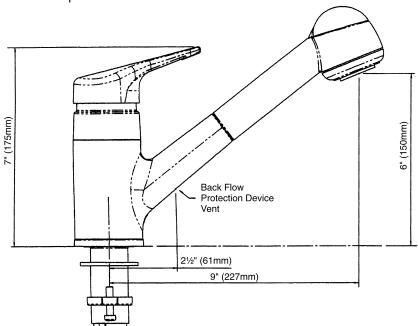

## FEATURES COLORS/FINISHES WARRANTY

- Ceramic disc cartridge
- Anti-scald device
- Integral vacuum breaker
- Hard water resistant soft touch elastomer spray face
- Dissimilar ceramic discs for smooth operation and long life
- Stainless steel coil & long-lasting inner liner
- 1%" cutout
- 21/4" max. countertop installation depth (extension available)