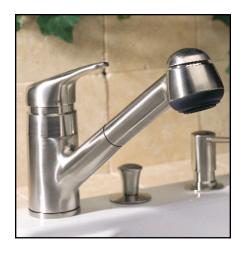

## **Pull-Out Kitchen Faucet**

**Kitchen Faucets** 

**R3830APC (Polished Chrome)** 

**R3810STN (Satin Nickel)** 

R3805WH (White)

R3802BK (Black)

R3835PC/WH (Polished Chrome/White)

R3832PC/BK (Polished Chrome/Black)

## FEATURES COLORS/FINISHES WARRANTY

- Ceramic disc cartridge
- Anti-scald device
- Integral vacuum breaker
- Hard water resistant soft touch elastomer spray face
- Dissimilar ceramic discs for smooth operation and long life
- Stainless steel coil & long-lasting inner liner
- 1%" cutout
- 21/4" max. countertop installation depth (extension available)

- Polished Chrome
- Satin Nickel
- White
- Black
- Chrome/White
- Chrome/Black

Limited Lifetime