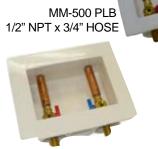

**OPERATING PRESSURE**: Designed to operate on all domestic and commercial systems. Normal operating pressure 35 to 125 P.S.I.G. Max Spike pressure 250 P.S.I.G.

| P/N           | DESCRIPTION                        | DIMENSIONS:                     |
|---------------|------------------------------------|---------------------------------|
| MM-500 MIMB   | METAL ICE MAKER BOX                | 5-3/4"W x 5-1/4"H x 2-1/2"D     |
| MM-500 MLB    | METAL LAUNDRY BOX                  | 8-1/4"W x 6"H x 3-1/2"D         |
| MM-500 PIMB   | PLASTIC ICE MAKER BOX              | 5-1/4"W x 5-1/4"H x 2-1/2"D     |
| MM-500 PLB    | PLASTIC LAUNDRY BOX                | 7-3/4"W x 6-3/4"H x 3"D         |
| MM-500 PIMBFR | PLASTIC ICE MAKER BOX (Fire Rated) | 3-7/8"W x 5-11/16"H x 2-13/16"D |
| MM-500 PLBFR  | PLASTIC LAUNDRY BOX (Fire Rated)   | 8-3/16"W x 7-1/16"H x 3-5/16"D  |

## PROJECT SUBMITTAL

Project: Contractor:

Engineer:

Date Submitted:

Prepared By: \_\_\_\_\_

NOTE: Specify drain position when ordering laundry box assemblies.

1/2" NPT x 3/4" HOSE

MM-500 PIMBFR 1/2" NPT x 1/4" COMP.