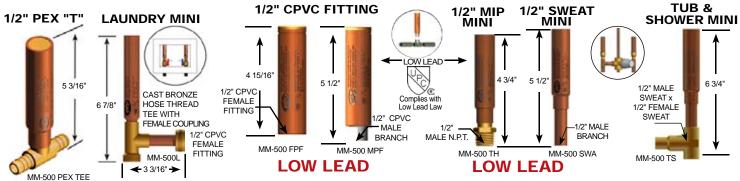

## **Precision Plumbing Products**

Division of JL Industries, Inc.

Airport Business Center 6807 NE 79th Court, Suite E Portland, Oregon 97218

T (503) 256-4010 F (503) 253-8165

Recommended by the Ohio Plumbing Advisory Board Low Lead Law