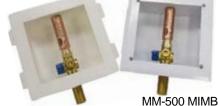

**OPERATING PRESSURE**: Designed to operate on all domestic and commercial systems. Normal operating pressure 35 to 125 P.S.I.G. Max Spike pressure 250 P.S.I.G.

| P/N           | DESCRIPTION                        | DIMENSIONS:                     |
|---------------|------------------------------------|---------------------------------|
| MM-500 MIMB   | METAL ICE MAKER BOX                | 5-3/4"W x 5-1/4"H x 2-1/2"D     |
| MM-500 MLB    | METAL LAUNDRY BOX                  | 8-1/4"W x 6"H x 3-1/2"D         |
| MM-500 PIMB   | PLASTIC ICE MAKER BOX              | 5-1/4"W x 5-1/4"H x 2-1/2"D     |
| MM-500 PLB    | PLASTIC LAUNDRY BOX                | 7-3/4"W x 6-3/4"H x 3"D         |
| MM-500 PIMBFR | PLASTIC ICE MAKER BOX (Fire Rated) | 3-7/8"W x 5-11/16"H x 2-13/16"D |
| MM-500 PLBFR  | PLASTIC LAUNDRY BOX (Fire Rated)   | 8-3/16"W x 7-1/16"H x 3-5/16"D  |