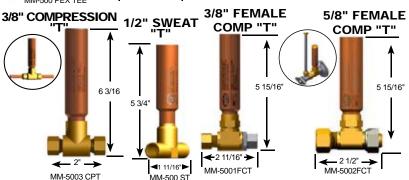

## **SPECIFICATIONS**





5/8" FEMALE MAINTENANCE: Maintenance free – the piston is the only moving part. **TEMPERATURE RANGE**: -40°F to + 212°F (-4.4°C to + 100°C)

> CONSTRUCTION: Barrel-fabricated of type "L" hard drawn copper. Cap: Machined of free turning brass.

Piston and threaded adapter: Machined of free turning brass, Polycarbonate Dow Calibre 2061-15 MFR.

Seals: "O"rings: EPDM.

Seal Lubricant: Dow-Corning Silicone Compound #111, FDA listed for use in potable water systems.

**OPERATING PRESSURE**: Designed to operate on all domestic and commercial systems. Normal operating pressure 35 to 125 P.S.I.G. Max Spike pressure 250 P.S.I.G.

| P/N           | DESCRIPTION                        | DIMENSIONS:                     |
|---------------|------------------------------------|--------------------------