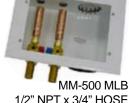

**OPERATING PRESSURE**: Designed to operate on all domestic and commercial systems. Normal operating pressure 35 to 125 P.S.I.G. Max Spike pressure 250 P.S.I.G.

| P/N           | DESCRIPTION                        | DIMENSIONS:                     |
|---------------|------------------------------------|---------------------------------|
| MM-500 MIMB   | METAL ICE MAKER BOX                | 5-3/4"W x 5-1/4"H x 2-1/2"D     |
| MM-500 MLB    | METAL LAUNDRY BOX                  | 8-1/4"W x 6"H x 3-1/2"D         |
| MM-500 PIMB   | PLASTIC ICE MAKER BOX              | 5-1/4"W x 5-1/4"H x 2-1/2"D     |
| MM-500 PLB    | PLASTIC LAUNDRY BOX                | 7-3/4"W x 6-3/4"H x 3"D         |
| MM-500 PIMBFR | PLASTIC ICE MAKER BOX (Fire Rated) | 3-7/8"W x 5-11/16"H x 2-13/16"D |
| MM-500 PLBFR  | PLASTIC LAUNDRY BOX (Fire Rated)   | 8-3/16"W x 7-1/16"H x 3-5/16"D  |

## PROJECT SUBMITTAL

Project: Contractor:

Engineer:

Date Submitted:

Prepared By: \_\_\_\_\_

NOTE: Specify drain position when ordering laundry box assemblies.

1/2" NPT x 3/4" HOSE

MM-500 PIMBFR 1/2" NPT x 1/4" COMP.