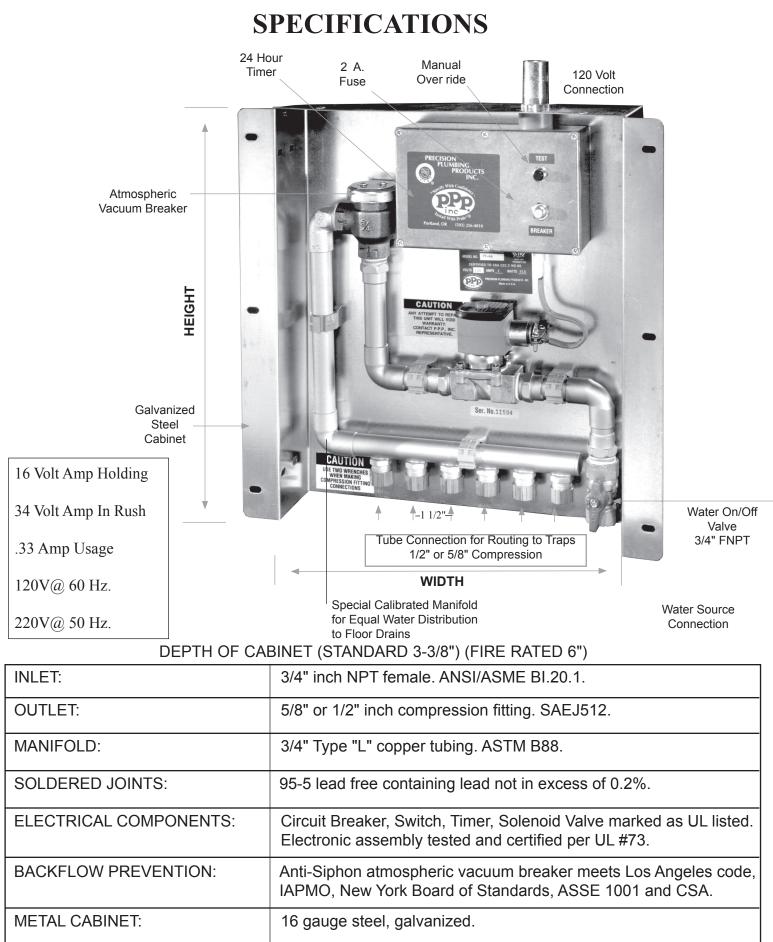

|                                                                                                                                                                                            | ECTRONIC TRAP PRIMING MANIFOLD<br>PROJECT SUBMITTAL      |                                   |                                                                                                                                                                                |
|--------------------------------------------------------------------------------------------------------------------------------------------------------------------------------------------|----------------------------------------------------------|-----------------------------------|--------------------------------------------------------------------------------------------------------------------------------------------------------------------------------|
| ISO 9001:2000<br>QUALITY CERTIFIED<br>FLUSH MOUNT CABINET                                                                                                                                  | Contracto<br>Engineer:<br>Date Sub                       | or:<br><br>mitted:                |                                                                                                                                                                                |
|                                                                                                                                                                                            | COMPRESS                                                 | ( Cana)                           | <ul> <li>1/2" COMP. FOR 3/8" ID COPPER LINE</li> <li>5/8" COMP. FOR 1/2" ID COPPER LINE<br/>(This line is the floor drain trap make-up water line.)</li> </ul>                 |
| MODEL # PT<br>PATENT NO. 5,253,670<br>PT-1320 - # of Drains Served:<br>PT-2130 - # of Drains Served:                                                                                       | CABINET:                                                 | ( <b>V</b> one)                   | (16 GAUGE STEEL) DRY WALL, FLUSH MOUNT(IN WALL) (CABINET DEPTH 4") (MOUNTING ANCHORS PROVIDED) FIRE RATED, FLUSH MOUNT(IN WALL) (CABINET DEPTH 6") (MOUNTING ANCHORS PROVIDED) |
| CABINET DIMENSIONS:<br>-MODEL # PT-4 - PT-12<br>ID.WIDTH 14" X HEIGHT 16"<br>-MODEL # PT-1320<br>ID.WIDTH 20 1/2" X HEIGHT 16 1/2"<br>-MODEL #PT-2130<br>ID.WIDTH 30 1/2" X HEIGHT 20 1/2" |                                                          | ( ✓ one)<br>OOR LATCH:<br>(✓ one) | DRY WALL PRIME COAT STAINLESS STEEL SCREW DRIVER (Standard) ALLEN KEY CYLINDER LOCK                                                                                            |
| <ul><li>PLEASE NOTE:</li><li>UNIT MUST BE INSTALLED PLUMB.</li><li>MUST BE INSTALLED WITH ACCESS.</li></ul>                                                                                | ACCESS DOOR:<br>(√ one)<br>ACCESS DOOR LATCH:<br>(√ one) |                                   | FIRE RATED PRIME COAT STAINLESS STEEL RING PULL (Standard) CYLINDER LOCK                                                                                                       |
| Made in the U.S.A<br>We Do Not Export Jobs.                                                                                                                                                | - OV                                                     | 'E <b>R -</b>                     |                                                                                                                                                                                |
| PRECISION PLUMBING PRODUCTS<br>Division of JI industries, inc.<br>Airport Business Center • 6807 N.E. 79th Court Suite E<br>Portland, Oregon 97218 • (503) 256-4010<br>FAX: (503) 253-8165 |                                                          |                                   |                                                                                                                                                                                |