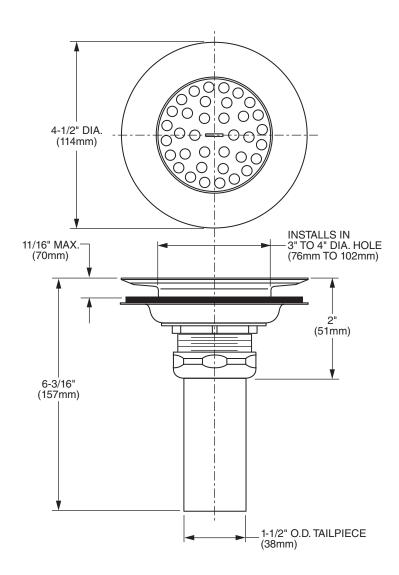

#### **GENERAL DESCRIPTION:**

Grid drain for sink with 3-1/2" (89mm) outlet. 1-1/2" (38mm) tailpiece.

### **PRODUCT FEATURES:**

- For 3-1/2" (89mm) outlet sink
- 1-1/2" tailpiece
- Available in Chrome (002)

## **SUGGESTED SPECIFICATION:**

Grid drain shall be for installation on sinks with 3-1/2" outlet. Shall feature 1-1/2" tailpiece. Fitting shall be American Standard Model # 4311.023.002.

© 2012 AS America Inc.