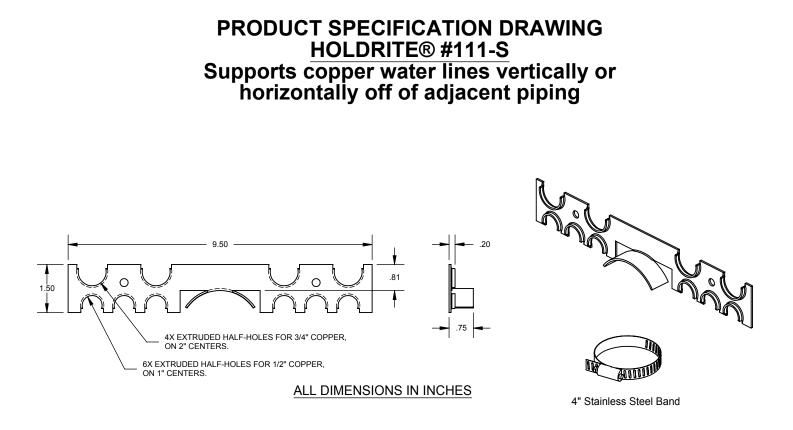

The HOLDRITE #111-S is Copper-Bonded<sup>™</sup> steel and supports both 1/2" and 3/4" pipes. Designed to fit within a 3-1/2" wall. The #111-S positions water supplies for lavatories and other fixtures. Mount the #111-S to the vertical vent or waste pipe with the self-locking 4" stainless steel band using the isolating felt and solder your pipes to the bracket. The 1/2" notches provide 4", 6" or 8" centers, while the 3/4" notches provide 4" or 8" centers. When soldering, heat the pipe, not the bracket.