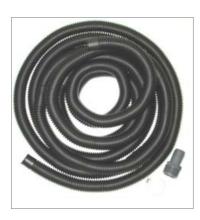

## **Sump Pump Discharge Kits**

**SPDK Series** 

## **SPDK Sump Pump Discharge Kits Feature:**

- 24 ft of heavy duty corrugated polyethylene tubing, with 8' cutting intervals.
- 1-1/4" or 1 1/2" full size plastic male adapter with stainless steel clamp.
- Individually packaged with instructions included.