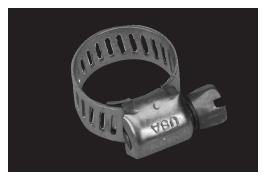

## Stainless Steel Hose Clamps Micro Clamp Series

- Constructed for small hose applications
- · Easy to install in confined areas
- 1/4" high nickel grade stainless steel screw
- Band and housing are 5/16" high nickel grade stainless steel

PROFLO.

| Part Number | Min. Dia. (inches) | Max. Dia. (inches) |
|-------------|--------------------|--------------------|
| PFSSHC62602 | 1/4                | 5/8                |
| PFSSHC62606 | 5/16               | 7/8                |
| PFSSHC62M08 | 3/8                | 1                  |
| PFSSHC62M12 | 1/2                | 1-1/4              |
| PFSSHC62M16 | 1/2                | 1-1/2              |
| PFSSHC62M20 | 3/4                | 1-3/4              |
| PFSSHC62M24 | 1                  | 2                  |
| PFSSHC62M30 | 1-3/8              | 2-3/8              |
| PFSSHC62M36 | 1-3/4              | 2-3/4              |
| PFSSHC62M44 | 2-1/4              | 3-1/4              |
| PFSSHC62M48 | 2-1/2              | 3-1/2              |
| PFSSHC62M56 | 3                  | 4                  |