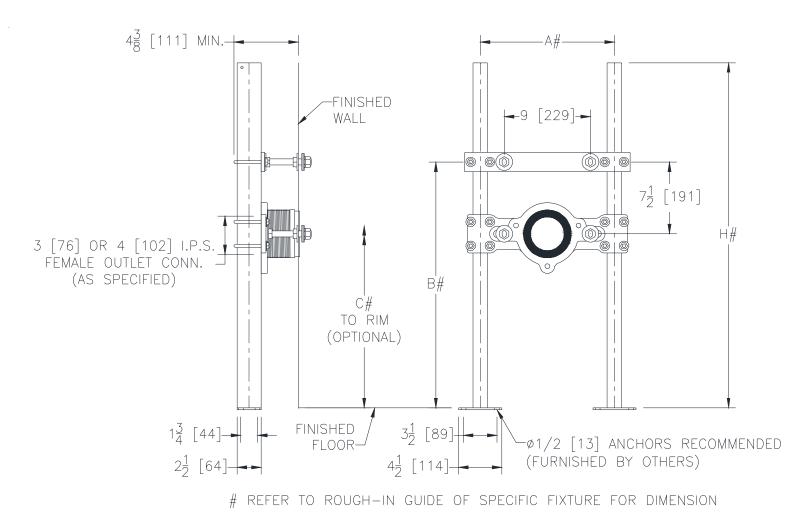

## ENGINEERING SPECIFICATION: ZURN Z1218

Service sink support system. Complete with Dura-Coated rectangular steel uprights with welded feet, adjustable face plate and upper support plate, adjustable corrosion resistant coupling, fixture bolts, trim and bonded "Neo-Seal" gasket.