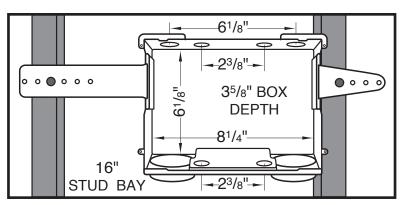

## **SPECIFICATION**

Furnish and install recessed washing machine box featuring dual 2" PVC/ABS drain couplings with knock-out test caps. Unit shall be WATER•TITE product code checked below as manufactured by IPS Corporation in Collierville, TN, USA, with factory installed valve configuration as per corresponding valve option.