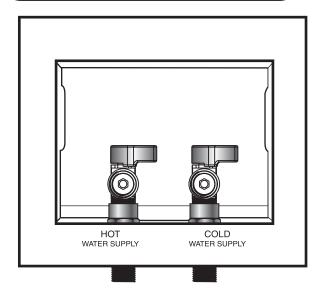

## **SPECIFICATION**

Furnish and install recessed washing machine box featuring dual 2" PVC/ABS drain couplings with knock-out test caps. Unit shall be WATER•TITE product code checked below as manufactured by IPS Corporation in Collierville, TN, USA, with factory installed valve configuration as per corresponding valve option.

| MODEL#  | DESCRIPTION                                                                     |
|---------|---------------------------------------------------------------------------------|
| W2700   | 2 chrome quarter turn adapter ball valves, 1/2" sweat connection                |
| W2701   | 2 chrome quarter turn adapter ball valves, 1/2" CPVC connection                 |
| W2702   | 2 chrome quarter turn adapter ball valves, 1/2" PEX connection                  |
| W2703   | 2 chrome quarter turn adapter ball valves, 1/2" Kitec connection                |
| W2738   | 2 chrome quarter turn adapter ball valves, 3/8" PEX connection                  |
| W2704   | 2 chrome quarter turn adapter ball valves, 1/2" CPVC connection, valves loose   |
| W2412   | 2 chrome quarter turn adapter ball valves, 1/2" sweat connection, valves loose  |
| W2711   | 2 chrome quarter turn adapter ball valves, 1/2" Wirsbo connection               |
| W2713   | 2 chrome quarter turn adapter ball valves, 1/2" Wirsbo connection, valves loose |
| W2312 D | 2 Domestic Valves, 1/2" sweat connection                                        |