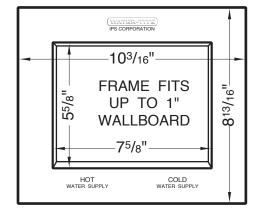

## **SPECIFICATION**

Furnish and install recessed washing machine box featuring dual 2" PVC/ABS drain couplings with knock-out test caps. Unit shall be WATER•TITE product code checked below as manufactured by IPS Corporation in Collierville, TN, USA, with factory installed valve configuration as per corresponding valve option.

<sup>\*</sup>Frames packed seperately from boxes and mounting flanges for protection and safe keeping until finishing stage

Manufacturers of **WELD-ON** and **WATER-TITE** Products