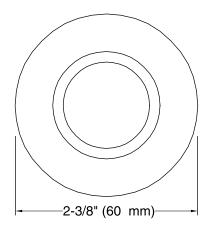

# Antique Ceramic Handle Insets and Skirts K-258

#### **Features**

- Antique faucets feature traditional, timeless appeal.
- Antique accessories extend nostalgic charm throughout any room.
- Allows you to customize your faucet to match fixtures or décor.

### **Required Accessories**

K- 280-9B Widespread Bathroom Sink Faucet





### **Codes/Standards**

None Applicable

# **KOHLER® Faucet Lifetime Limited Warranty**

See website for detailed warranty information.





# **Antique**

## Ceramic Handle Insets and Skirts K-258









### **Technical Information**

All product dimensions are nominal.

### **Notes**

Install this product according to the installation guide.