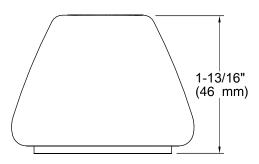

# Antique Ceramic Handle Insets and Skirts K-258

#### **Features**

- Antique faucets feature traditional, timeless appeal.
- Antique accessories extend nostalgic charm throughout any room.
- Allows you to customize your faucet to match fixtures or décor.

### **Required Accessories**

K- 280-9B Widespread Bathroom Sink Faucet





### **Codes/Standards**

None Applicable

# **KOHLER® Faucet Lifetime Limited Warranty**

See website for detailed warranty information.





# **Antique**

## Ceramic Handle Insets and Skirts K-258









### **Technical Information**

All product dimensions are nominal.

### **Notes**

Install this product according to the installation guide.