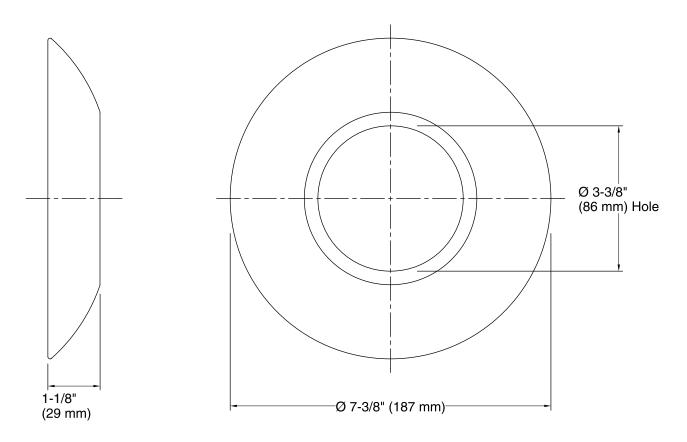

### **Features**

- Includes ceramic face plate.
- Complements Antique and IV Georges faucet and accessory collections.
- 7-3/8" (187 mm) x 1-1/8" (29mm)

# **Technical Information**

All product dimensions are nominal.