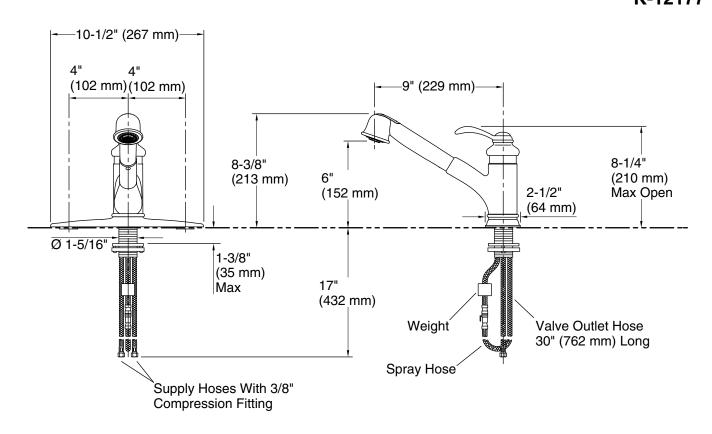

# Fairfax® Pull-Out Kitchen Sink Faucet K-12177

### **Technical Information**

All product dimensions are nominal.

Faucet:

Flow rate: 1.5 gal/min (5.7 l/min)

Pressure: 60 psi (4.1 bar)