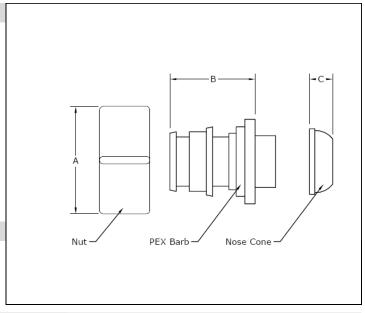

#### **Technical Data**

Nut: Brass/Plastic

PEX Barb: UDEL Polysulfone, 20%

glass-reinforced

Nose Cone: Ethylene Propylene

Dimonomer (EPDM)

Maximum Temperature (no pressure): 320°F (160°C)

Maximum Working

| ✓ Description                                     | Part<br>Number | Α     | В     | С      | NUT        | Weight    |
|---------------------------------------------------|----------------|-------|-------|--------|------------|-----------|
| ProPEX EP Swivel Faucet Adapter, ½" PEX x ½" NPSM | Q4360500       | 1.61" | 1.01" | 0.265" | ½"<br>NSPM | 0.02 lbs. |