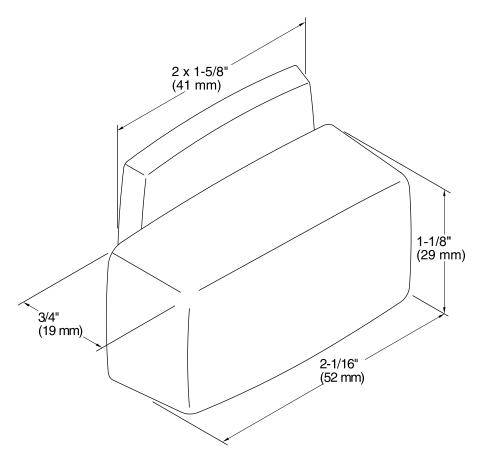

Rialto®
Trip Lever
K-9430

### **Features**

- Solid-brass construction for durability.
- KOHLER finishes resist corrosion and tarnish.
- For use with the K-3386 Rialto toilet.



### Codes/Standards

None Applicable

# **KOHLER® One-Year Limited Warranty**

See website for detailed warranty information.

### **Available Color/Finishes**

Color tiles intended for reference only.

| Color | Code | Description              |
|-------|------|--------------------------|
|       | SN   | Vibrant® Polished Nickel |
|       | PB   | Vibrant® Polished Brass  |
|       | G    | Brushed Chrome           |
|       | BN   | Vibrant® Brushed Nickel  |
|       | BV   | Vibrant® Brushed Bronze  |









## **Technical Information**

All product dimensions are nominal.